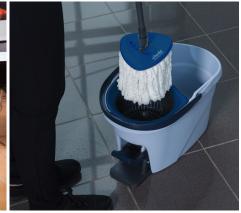

## UltraSpin Mini Starter Kit

UltraSpin Mini is a simple to use, compact system that combines a revolutionary spinning press, with a 100% microfibre mop head. As the spin wringer is operated by a foot pedal it is very ergonomic for users backs and wrists, as they do not need to bend or push a lever to operate the press. Kit consists of Bucket, Spin Wringer, Frame & Microfibre Mop Head. Handle sold separately (Code 129618-SINGLE).