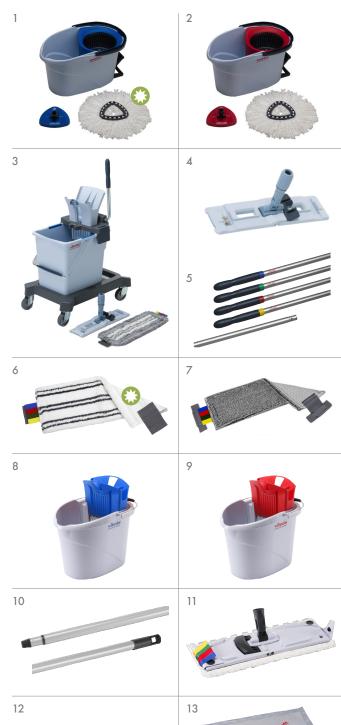

|   | DESCRIPTION                        | CODE          | PK   |
|---|------------------------------------|---------------|------|
| 1 | UltraSpin Mini Starter Kit Blue    | 152910        | Each |
| 2 | UltraSpin Mini Starter Kit Red     | 152911        | Each |
|   | UltraSpin Mini Microfibre Mop Head | 152901        | 10   |
|   | UltraSpin Mop handle               | 129618-SINGLE | Each |

|   | DESCRIPTION                         | CODE        | PK   |
|---|-------------------------------------|-------------|------|
| 3 | Ultra Pro Single Bucket Starter Kit | 147182      | Each |
| 4 | UltraSpeed Breakframe Single        | 146963-EACH | Each |
| 5 | Aluminium Handle 18.5cm             | 119968-EACH | Each |
| 6 | Microlite Mop Pad                   | 143210-EACH | Each |
| 7 | Safety Floor Mop Pad                | 147475-EACH | Each |

|    | DESCRIPTION                                  | CODE          | PK   |
|----|----------------------------------------------|---------------|------|
| 8  | 20 Ltr Mini Kit Blue                         | 129672        | Each |
| 9  | 20 Ltr Mini Kit Red                          | 129673        | Each |
| 10 | Ultraspeed Mini Telescopic Handle 80 to 14cm | 129618-SINGLE | Each |
| 11 | Mini Mop Pad                                 | 129620-EACH   | Each |
| 12 | Mini Mop Frame                               | 129619-EACH   | Each |

|    | DESCRIPTION                      | CODE   | PK   |
|----|----------------------------------|--------|------|
| 13 | SpillEx Absorber Pad, 51 x 37 cm | 146760 | Each |