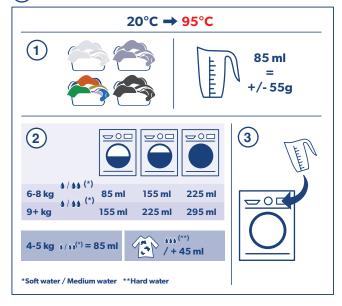

# PROTOCOL OF USE

#### **WHERE TO USE**

- Safe to use on all types of white and colored textiles.
- Can be used at wash temperatures from 20°C till 95°C. Always follow the wash instructions as mentioned on the fabric label.
- Can be used at all water hardness. Adjust the dosage according to your local water hardness as recommended in the dosing instructions.