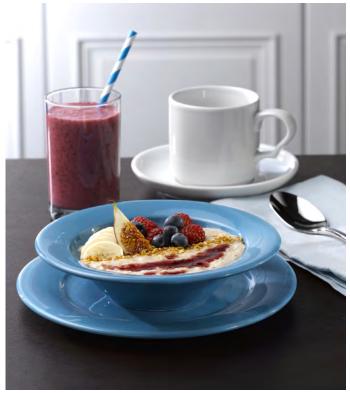

# **Churchill Future Care Crockery**

A range of specialist ceramics designed to assist independence and support wellbeing. Individual pieces ergonomically designed for the health care market. Wide and couped rim aids handling and stability. The Cup handles aid easy grip and reduces the risk of touching the hot cup