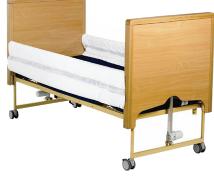

#### Bedroom Wardrobes & Tables

Concerto 4 Drawer Chest

Concerto 3 Drawer Bedside

Table manufactured to required size

Overbed Tables

Healthcare Beds

Full range of Casa Med Beds available for every need. Fully compliant to BS standards.