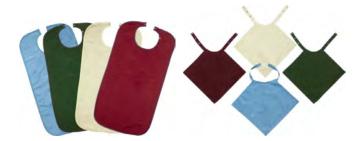

Pillow, Duvets & Sheets Flame Retardant to BS 7175.

Towels

Dignified Clothing Protectors

Providing dignity to residents these specially designed quick drying, dignified adult aprons help to reduce processing costs.