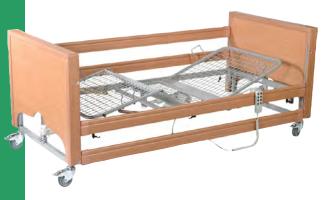

#### Bedroom Wardrobes & Tables

Concerto 4 Drawer Chest

Concerto 3 Drawer Bedside

Table manufactured to required size

Overbed Tables

Healthcare Beds

Full range of Casa Med Beds available for every need. Fully compliant to BS standards.