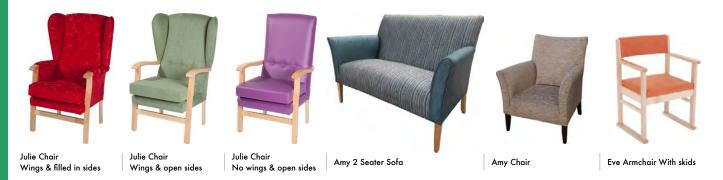

#### Lounge and Bedroom Chairs

All of our Care Home Lounge and Bedroom chairs are upholstered in a wide range of fabrics & vinyls which all conform to BS5852 Ignition Source 5 and BS7176 Medium Hazard. All cover materials used are treated to resist infections such as C.diff, MRSA & E.coli