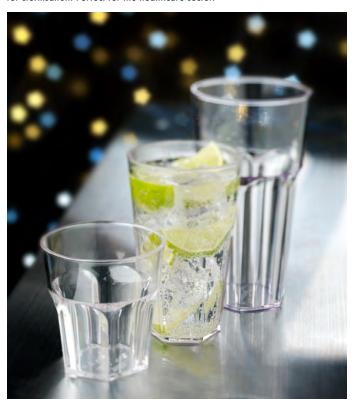

## Polycarbonate Table & Drinkware

Dementia friendly Polycarbonate is a superior quality plastic with high impact strength, toughness, heat resistance and excellent shape and colour stability.

## Celebrity Polycarbonate Glassware

High quality, polycarbonate tumblers featuring an attractive fluted design the tumblers, given normal use, are scratch resistant, durable and unbreakable. Dishwasher friendly up to 300 washes. Heat resistant up to 145°c, suitable for sterilisation. Perfect for the healthcare sector.