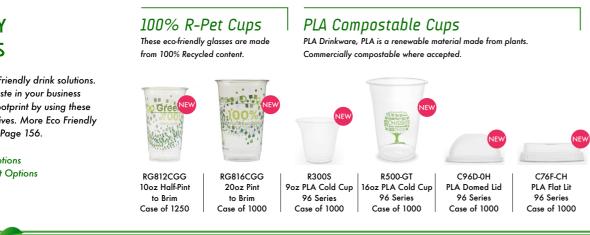

10.5oz

Case of 12

629C 20oz CE marked Half-Pint to brim Pint to brim Case of 100 Case of 100

ECO FRIENDLY **ALTERNATIVES** 

- ✓ 100% Compostable Options
- ✓ 100% Recycled Content Options

🜔 Best Seller 🤠 Lined & CE