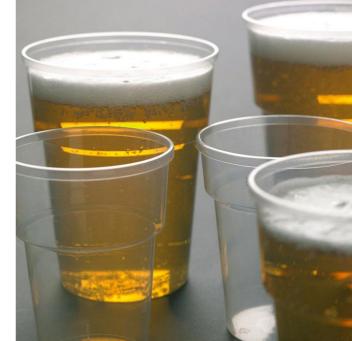

10.5oz

Case of 12

629C 20oz CE marked Half-Pint to brim Pint to brim Case of 100 Case of 100

ECO FRIENDLY **ALTERNATIVES** 

- ✓ 100% Compostable Options
- ✓ 100% Recycled Content Options

🜔 Best Seller 🤠 Lined & CE