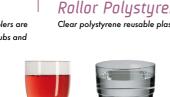

## Rollor Polystyrene 🕒 🞯

A10053

Lid 12oz

Use with A16003

Clear polystyrene reusable plastic glass. Available in Light & Heavy Grade to suit every need.

122-1BLNS

Black Tall 12oz

H: 144mm