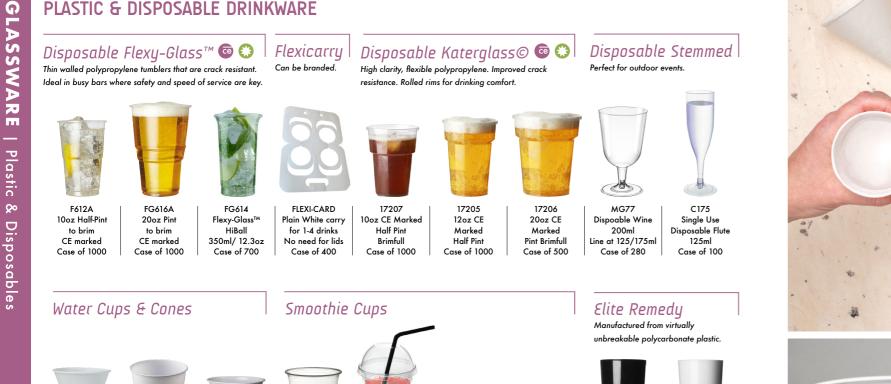

## PLASTIC & DISPOSABLE DRINKWARE







## Celebrity Polycarbonate 😳

44001

White Plastic 7oz

Vending Cup

Case of 2000

High quality, polycarbonate tumblers featuring an attractive fluted design. The tumblers are scratch-resistant, durable and given normal use unbreakable. Ideal for bars, nightclubs and outdoor events.

66M45

Clear Non

Vending Cup 7oz

Case of 2000

Case of 36





20oz CE marked

Pint to brim

Case of 24

A16004

Smoothie Cup

160z

Case of 1000



A16003

Smoothie Cup

12oz

Wine Glass

10.5oz

Case of 12



629C 20oz CE marked Half-Pint to brim Pint to brim Case of 100 Case of 100



ECO FRIENDLY **ALTERNATIVES** 



- ✓ 100% Compostable Options
- ✓ 100% Recycled Content Options



🜔 Best Seller 🤠 Lined & CE

Case of 1000 Case of 1000 Case of 1000

A10054

Lid 16oz

Use with A16004

Case of 100

##