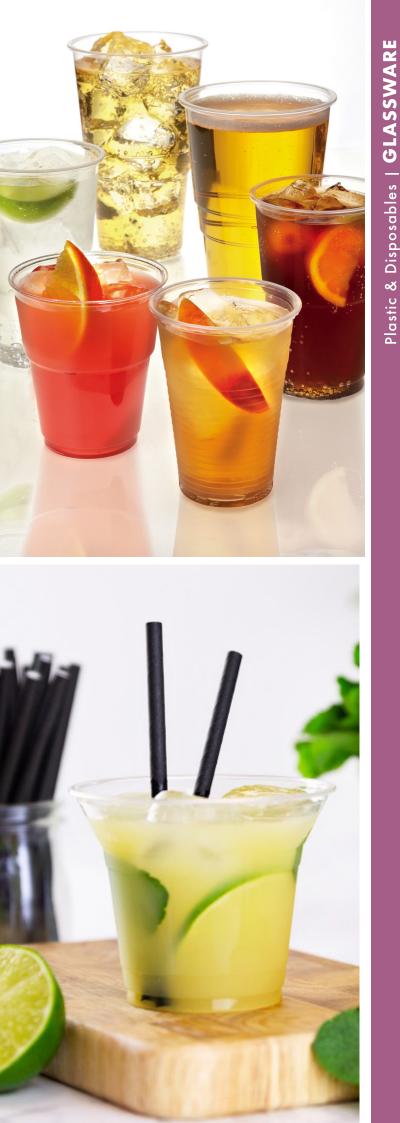

CE marked

Pint to brim

Case of 24

A16004

Smoothie Cup

160z

Case of 1000



A16003

Smoothie Cup

12oz

Wine Glass

10.5oz

Case of 12



629C 20oz CE marked Half-Pint to brim Pint to brim Case of 100 Case of 100



ECO FRIENDLY **ALTERNATIVES** 



- ✓ 100% Compostable Options
- ✓ 100% Recycled Content Options



🜔 Best Seller 🤠 Lined & CE

Case of 1000 Case of 1000 Case of 1000

A10054

Lid 16oz

Use with A16004

Case of 100

## Rollor Polystyrene 🕒 🞯

A10053

Lid 12oz

Use with A16003

Clear polystyrene reusable plastic glass. Available in Light & Heavy Grade to suit every need.

122-1BLNS

Black Tall 12oz

H: 144mm

Case of 36

122-1WHNS

White Tall 12oz

H: 144mm

Case of 36

628C

10oz CE marked

Half-Pint to brim

Case of 100



CR204-US

Plastic Water

Cone 4oz Case of 5000