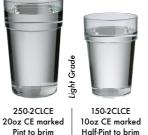

66M45

Clear Non

Vending Cup 7oz

Case of 2000

Case of 36

20oz CE marked

Pint to brim

Case of 24

10.5oz

Case of 12

629C 20oz CE marked Half-Pint to brim Pint to brim Case of 100 Case of 100

ECO FRIENDLY **ALTERNATIVES** 

- ✓ 100% Compostable Options
- ✓ 100% Recycled Content Options

🜔 Best Seller 🤠 Lined & CE