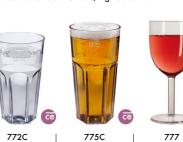

## Celebrity Polycarbonate 😳

44001

White Plastic 7oz

Vending Cup

Case of 2000

High quality, polycarbonate tumblers featuring an attractive fluted design. The tumblers are scratch-resistant, durable and given normal use unbreakable. Ideal for bars, nightclubs and outdoor events.