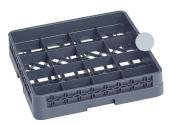

## Glass Racks & Extenders

For glasses or cups. Compartments reduce breakage & scratches, choice of 4 compartment sizes. Simply add on extenders which snap on easily for taller glasses. Total height of 100mm; each extender adds on approx 45mm. Use guide below to suit.

Use for large cocktail glasses and wine stems with oversize bowls

AF11003 16 Divisions, Max Glass Width 110mm

AF11004 16 Divisions, Extender Use for large diameter beverage glasses and goblets

AF11005 25 Divisions, Max Glass Width 86mm