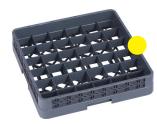

AF11007 25 Divisions, Extender Use with tumblers, white wine glasses and narrow bowl stems

AF11008 36 Divisions, Max Glass Width 73mm

AF11010 36 Divisions, Extender

Ideal for juice glasses, narrow champagne flutes and shot glasses

AF11011 49 Divisions, Max Glass Width 60mm

AF11012 49 Divisions, Extender

202mm 200 Glass Rack extenders