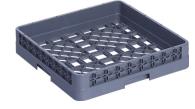

Use for large cocktail glasses and wine stems with oversize bowls

AF11003 16 Divisions, Max Glass Width 110mm

AF11004 16 Divisions, Extender Use for large diameter beverage glasses and goblets

AF11005 25 Divisions, Max Glass Width 86mm

AF11007 25 Divisions, Extender Use with tumblers, white wine glasses and narrow bowl stems

AF11008 36 Divisions, Max Glass Width 73mm

AF11010 36 Divisions, Extender

Ideal for juice glasses, narrow champagne flutes and shot glasses

AF11011 49 Divisions, Max Glass Width 60mm

AF11012 49 Divisions, Extender

202mm 200 Glass Rack extenders