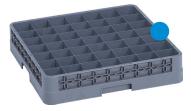

AF11011 49 Divisions, Max Glass Width 60mm

AF11012 49 Divisions, Extender

202mm 200 Glass Rack extenders