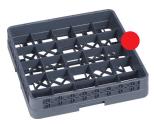

Use for large cocktail glasses and wine stems with oversize bowls

AF11003 16 Divisions, Max Glass Width 110mm

AF11004 16 Divisions, Extender Use for large diameter beverage glasses and goblets

AF11005 25 Divisions, Max Glass Width 86mm

AF11007 25 Divisions, Extender Use with tumblers, white wine glasses and narrow bowl stems

AF11008 36 Divisions, Max Glass Width 73mm

AF11010 36 Divisions, Extender

Ideal for juice glasses, narrow champagne flutes and shot glasses