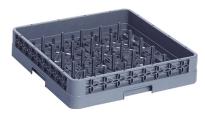

Use for large cocktail glasses and wine stems with oversize bowls

AF11003 16 Divisions, Max Glass Width 110mm

AF11004 16 Divisions, Extender Use for large diameter beverage glasses and goblets

AF11005 25 Divisions, Max Glass Width 86mm

AF11007 25 Divisions, Extender Use with tumblers, white wine glasses and narrow bowl stems

AF11008 36 Divisions, Max Glass Width 73mm

AF11010 36 Divisions, Extender

Ideal for juice glasses, narrow champagne flutes and shot glasses

AF11011 49 Divisions, Max Glass Width 60mm

AF11012 49 Divisions, Extender

202mm 200 Glass Rack extenders