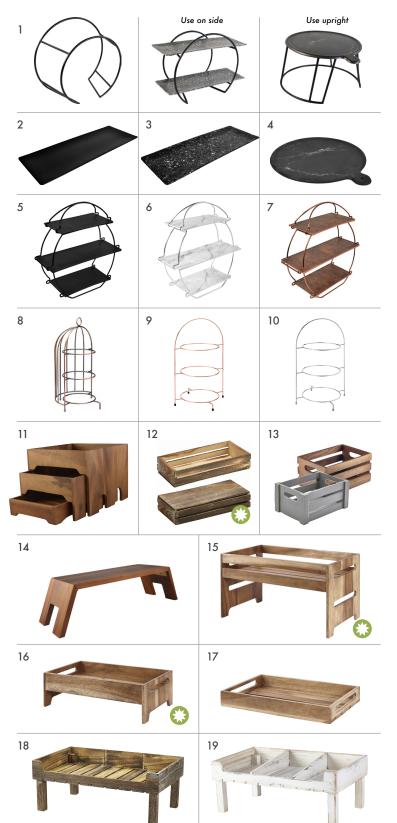

# Cake Tiers & Birdcage Stand

|    | DESCRIPTION                                                                                   | CODE   |
|----|-----------------------------------------------------------------------------------------------|--------|
| 8  | Aged Copper Birdcage Plate Stand 17.5 x 8.75"<br>(44 x 22cm) Designed to hold 3 x 23cm Plates | CT7018 |
| 9  | Copper 3 Tier Plate Stand 15.5"<br>16.5" (42cm) holds 3 x 23cm plates                         | F91203 |
| 10 | Chrome 3 Tier Cake Plate Stand 17" (43 cm)<br>To hold 3 x 25 cm Plates                        | F91032 |
|    | Chrome 3 Tier Cake Plate Stand 16.5" (42 cm)<br>To hold 3 x 23cm Plates                       | F91006 |

## Wooden Display Stands

|    | DESCRIPTION                                                                | CODE      |
|----|----------------------------------------------------------------------------|-----------|
| 11 | Acacia Wood 3 Retractable Drawers<br>21.5 x 28cm, 25cm x 28cm, 28cm x 28cm | AW3TS     |
| 12 | Rustic Wooden Display Crate 25x12x5cm                                      | TR215     |
| 13 | Dark Rustic Finish Crate 23 x 16 x 11 cm                                   | WDC-2014D |
|    | Grey Finish Crate 23 x 16 x 11cm                                           | WDC-2014G |
| 14 | Acacia Wood Folding Stand 49 x 17 x 20cm                                   | AWFDS49   |
| 15 | Large Nesting Riser 44.5 x 25.8 x 23.5cm                                   | ZCAWRLNC  |
| 16 | Medium Nesting Riser L: 42.1 x 25.8 x 13.2cm                               | ZCAWRMNC  |
| 17 | Small Nesting Riser 39.7 x 25.8 x 5cm                                      | ZCAWRSNC  |
| 18 | Rustic Crate with legs 53 x 32 x 21cm                                      | TR5321    |
| 19 | White Rustic Crate with legs 53 x 32 x 21 cm                               | TR5321W   |