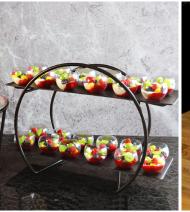

#### Circular Buffet Display Stand

This innovatively designed circular buffet stand, adds theatre and height to any food presentation. Uniquely designed to work with a selection of Dalebrook's large melamine bowls and platters.

|   | DESCRIPTION                                    | CODE     |
|---|------------------------------------------------|----------|
| 1 | Black Circular Buffet Stand 430 x 221 x 378mm  | TB3600   |
| 2 | Black Matt Melamine Tray 530 x 195 x 17mm      | TB1440   |
| 3 | Granite Effect Melamine Tray 530 x 195 x 17mm  | TGT1440  |
| 4 | Black Marble Melamine Platter 450 x 380 x 15mm | TBMA3145 |