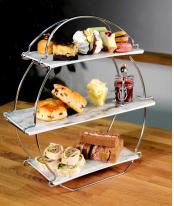

## Tea Stands

Dalebook's stunning Tea Stands add a touch of decadence and glamour to any afternoon tea setting. Unlike other bulky stands, the stand can be stacked and stored neatly away when not in use as a result of its removable melamine platters.

|   | DESCRIPTION                                                                        | CODE      |
|---|------------------------------------------------------------------------------------|-----------|
| 5 | Black Tea Stand Set with Black Removable<br>Platters 362 x 135 x 385mm             | TB3000B   |
| 6 | Stainless Steel Tea Stand Set with Removable<br>Marble Platters 362 x 135 x 385mm  | TSS3000MA |
| 7 | Copper Stand Set with Removable Melamine<br>Rustic Wood Platters 362 x 132 x 385mm | TS3000RW  |