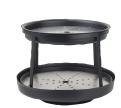

## Williamsburg Seafood Stands

These unique, custom designed stands are made from highly durable heavy gauge 18/8 stainless steel with a black powder coated finish and removable drain plates.

6525T072 **Gun Metal Pipes** Chestnut Stain Wood Stand 35.5cm x 61.5cm (h)

5856JX01 2-Tier Seafood Stand 31.0cm x 23.0cm (h) Tier 1 - 30.5cm, Tier 2 - 25.4cm