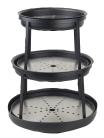

## Williamsburg Seafood Stands

These unique, custom designed stands are made from highly durable heavy gauge 18/8 stainless steel with a black powder coated finish and removable drain plates.

6525T072 **Gun Metal Pipes** Chestnut Stain Wood Stand 35.5cm x 61.5cm (h)

6525T074 **Gun Metal Pipes** Ebony Stain Wood Stand 35.5cm x 61.5cm (h)

6525T073 White Pipes Weathered White Wood Stand 35.5cm x 61.5cm (h)

5856JX00 3-Tier Seafood Stand Tier 1 - 30.5cm, Tier 2 - 25.4cm Tier 3 - 20.3cm