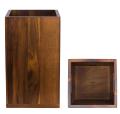

## Creations Wood Presentation

Introducing the highly innovative serving pieces, now offered in an even larger array of styles. Prepared from either acacia wood or olive wood, these pieces are designed to resist the penetration of liquids, stains and odours. Adopt the unique serving boards as an alternative to traditional plating and add dramatic dimensions to the total presentation.

TW312 Rectangular Platform Acacia Wood 52.71 x 32.7 x 15.24cm

TW313 Rectangular Platform Acacia Wood 32.39 x 26.67 x 20.32c

TW314 Square Platform Acacia Wood 17.78 x 17.78 x 30.48cm

TW321 Oval Faceted Acacia Board 71.1 x 30.5 x 5.0cm (h)

Square Faceted Acacia Board  $38.1 \times 38.1 \times 5.0$ cm (h)

TW309 Set of 2 Arch Bridge Acacia Wood 40.64 x 15.24 x 10.16cm & 40.64 x 15.24 x 15.24cm

TW310 6 Level Coffee/Condiment Acacia Wood Stand 52.07 x 35.56 x 31.75cm