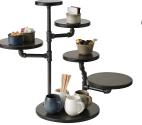

## Creations Display Stands

Buffet presentation reaching new heights. Handcrafted in the USA, these beautifully unique, vertical stands are like no other! Utilising mixed mediums of industrial pipe and wood, these display stands offer height and mobility for visually pleasing presentations.