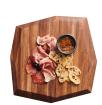

## Creations Wood Presentation

Introducing the highly innovative serving pieces, now offered in an even larger array of styles. Prepared from either acacia wood or olive wood, these pieces are designed to resist the penetration of liquids, stains and odours. Adopt the unique serving boards as an alternative to traditional plating and add dramatic dimensions to the total presentation.

Square Faceted Acacia Board  $38.1 \times 38.1 \times 5.0$ cm (h)

TW309 Set of 2 Arch Bridge Acacia Wood 40.64 x 15.24 x 10.16cm & 40.64 x 15.24 x 15.24cm

TW310 6 Level Coffee/Condiment Acacia Wood Stand 52.07 x 35.56 x 31.75cm