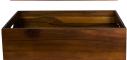

TW312 Rectangular Platform Acacia Wood 52.71 x 32.7 x 15.24cm

TW313 Rectangular Platform Acacia Wood 32.39 x 26.67 x 20.32c

TW314 Square Platform Acacia Wood 17.78 x 17.78 x 30.48cm

TW321 Oval Faceted Acacia Board 71.1 x 30.5 x 5.0cm (h)