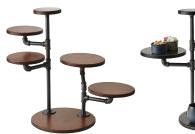

## Creations Display Stands

Buffet presentation reaching new heights. Handcrafted in the USA, these beautifully unique, vertical stands are like no other! Utilising mixed mediums of industrial pipe and wood, these display stands offer height and mobility for visually pleasing presentations.

Square Faceted Acacia Board  $38.1 \times 38.1 \times 5.0$ cm (h)

TW309 Set of 2 Arch Bridge Acacia Wood 40.64 x 15.24 x 10.16cm & 40.64 x 15.24 x 15.24cm

TW310 6 Level Coffee/Condiment Acacia Wood Stand 52.07 x 35.56 x 31.75cm

TW311 4 Level Signature Stand Acacia Wood 72.39 x 55.25 x 22.86cm