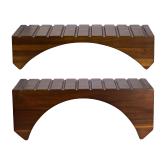

Square Faceted Acacia Board  $38.1 \times 38.1 \times 5.0$ cm (h)

TW309 Set of 2 Arch Bridge Acacia Wood 40.64 x 15.24 x 10.16cm & 40.64 x 15.24 x 15.24cm

TW310 6 Level Coffee/Condiment Acacia Wood Stand 52.07 x 35.56 x 31.75cm