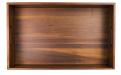

TW312 Rectangular Platform Acacia Wood 52.71 x 32.7 x 15.24cm

TW313 Rectangular Platform Acacia Wood 32.39 x 26.67 x 20.32c

TW314 Square Platform Acacia Wood 17.78 x 17.78 x 30.48cm

TW321 Oval Faceted Acacia Board 71.1 x 30.5 x 5.0cm (h)