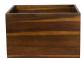

TW312 Rectangular Platform Acacia Wood 52.71 x 32.7 x 15.24cm

TW313 Rectangular Platform Acacia Wood 32.39 x 26.67 x 20.32c

TW314 Square Platform Acacia Wood 17.78 x 17.78 x 30.48cm

TW321 Oval Faceted Acacia Board 71.1 x 30.5 x 5.0cm (h)