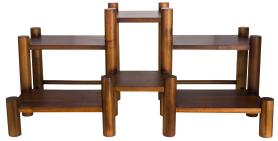

## Creations Display Stands

Buffet presentation reaching new heights. Handcrafted in the USA, these beautifully unique, vertical stands are like no other! Utilising mixed mediums of industrial pipe and wood, these display stands offer height and mobility for visually pleasing presentations.

TW311 4 Level Signature Stand Acacia Wood 72.39 x 55.25 x 22.86cm