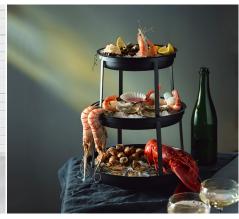

## Williamsburg Seafood Stands

These unique, custom designed stands are made from highly durable heavy gauge 18/8 stainless steel with a black powder coated finish and removable drain plates.

6525T072 **Gun Metal Pipes** Chestnut Stain Wood Stand 35.5cm x 61.5cm (h)

6525T074 **Gun Metal Pipes** Ebony Stain Wood Stand 35.5cm x 61.5cm (h)

6525T073 White Pipes Weathered White Wood Stand 35.5cm x 61.5cm (h)

5856JX00 3-Tier Seafood Stand Tier 1 - 30.5cm, Tier 2 - 25.4cm Tier 3 - 20.3cm

5856JX01 2-Tier Seafood Stand 31.0cm x 23.0cm (h) Tier 1 - 30.5cm, Tier 2 - 25.4cm