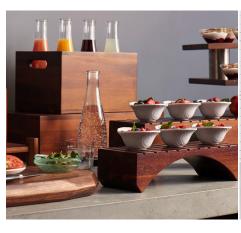

## Creations Wood Presentation

Introducing the highly innovative serving pieces, now offered in an even larger array of styles. Prepared from either acacia wood or olive wood, these pieces are designed to resist the penetration of liquids, stains and odours. Adopt the unique serving boards as an alternative to traditional plating and add dramatic dimensions to the total presentation.

TW312 Rectangular Platform Acacia Wood 52.71 x 32.7 x 15.24cm

TW313 Rectangular Platform Acacia Wood 32.39 x 26.67 x 20.32c

TW314 Square Platform Acacia Wood 17.78 x 17.78 x 30.48cm

TW321 Oval Faceted Acacia Board 71.1 x 30.5 x 5.0cm (h)

Square Faceted Acacia Board  $38.1 \times 38.1 \times 5.0$ cm (h)

TW309 Set of 2 Arch Bridge Acacia Wood 40.64 x 15.24 x 10.16cm & 40.64 x 15.24 x 15.24cm

TW310 6 Level Coffee/Condiment Acacia Wood Stand 52.07 x 35.56 x 31.75cm