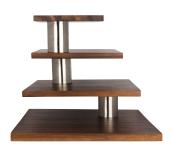

## Williamsburg Seafood Stands

These unique, custom designed stands are made from highly durable heavy gauge 18/8 stainless steel with a black powder coated finish and removable drain plates.

6525T072 **Gun Metal Pipes** Chestnut Stain Wood Stand 35.5cm x 61.5cm (h)

6525T074 **Gun Metal Pipes** Ebony Stain Wood Stand 35.5cm x 61.5cm (h)

6525T073 White Pipes Weathered White Wood Stand 35.5cm x 61.5cm (h)

5856JX00 3-Tier Seafood Stand Tier 1 - 30.5cm, Tier 2 - 25.4cm Tier 3 - 20.3cm