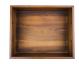

TW312 Rectangular Platform Acacia Wood 52.71 x 32.7 x 15.24cm

TW313 Rectangular Platform Acacia Wood 32.39 x 26.67 x 20.32c

TW314 Square Platform Acacia Wood 17.78 x 17.78 x 30.48cm

TW321 Oval Faceted Acacia Board 71.1 x 30.5 x 5.0cm (h)