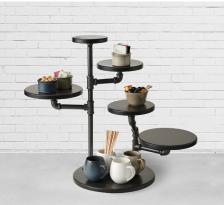

## Creations Display Stands

Buffet presentation reaching new heights. Handcrafted in the USA, these beautifully unique, vertical stands are like no other! Utilising mixed mediums of industrial pipe and wood, these display stands offer height and mobility for visually pleasing presentations.

Square Faceted Acacia Board  $38.1 \times 38.1 \times 5.0$ cm (h)

TW309 Set of 2 Arch Bridge Acacia Wood 40.64 x 15.24 x 10.16cm & 40.64 x 15.24 x 15.24cm

TW310 6 Level Coffee/Condiment Acacia Wood Stand 52.07 x 35.56 x 31.75cm

TW311 4 Level Signature Stand Acacia Wood 72.39 x 55.25 x 22.86cm