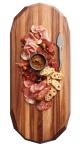

## Creations Wood Presentation

Introducing the highly innovative serving pieces, now offered in an even larger array of styles. Prepared from either acacia wood or olive wood, these pieces are designed to resist the penetration of liquids, stains and odours. Adopt the unique serving boards as an alternative to traditional plating and add dramatic dimensions to the total presentation.

Square Faceted Acacia Board  $38.1 \times 38.1 \times 5.0$ cm (h)

TW309 Set of 2 Arch Bridge Acacia Wood 40.64 x 15.24 x 10.16cm & 40.64 x 15.24 x 15.24cm

TW310 6 Level Coffee/Condiment Acacia Wood Stand 52.07 x 35.56 x 31.75cm