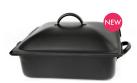

#### Homestyle Induction Chafers

The lightweight HomeStyle induction chafers are your go to vessels for sterno or induction heating. Comprised of stainless steel or coated in black, white or red Teflon, these chafing dishes include a food pan, and are chip and scratch resistant. More so, the rectangle chafers have a built-in lid holder for convenient buffet service.

Proprietary teflon coated stainless steel. Works with sterno or induction.

Chip & Scratch resistant. Lightweight. Extensive range online. Also available in stainless steel, white and red.

DW06WGH7SS

Round Induction Chafer

Full Glass Lid

50.8cm - 7.5L

DW06CWG8BK Round Chafer Matt Black 7.5L

DW04WGH7SS

**Round Induction Chafer** 

Full Glass Lid

40.6cm - 3.8L

DW04CWG8BK Round Chafer Matt Black 3.8L