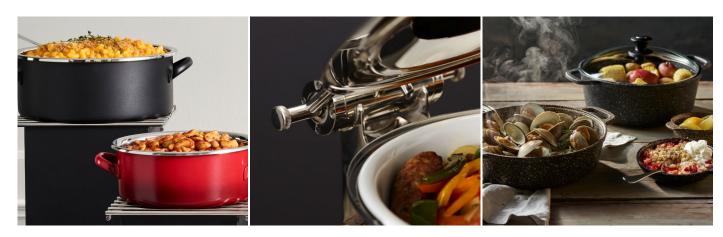

### Folio Cookware

Folio Cookware brings a whole new level of cooking to the kitchen. These 4-ply ceramic, non-stick pots and casserole dishes are made of lightweight cast aluminum and feature an unbreakable body with excellent cold and heat retention.