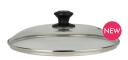

Full Glass Lid

50.8cm - 7.5L

DW06CWG8BK Round Chafer Matt Black 7.5L

DW04WGH7SS

**Round Induction Chafer** 

Full Glass Lid

40.6cm - 3.8L

DW04CWG8BK Round Chafer Matt Black 3.8L

6975QU001 Round Tempered Glass Lid For use with Round Induction Pots 28.6cm (11 1/4")

Round Induction Buffet Pot

Granite - \*6, Bronzed - \*7

37.5 x 28 x 8.25cm

697\*QU003 Round Induction Buffet Pot Granite - \*6, Bronzed - \*7 37.5 x 28 x 11.4cm