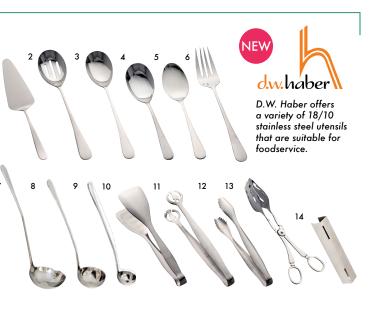

# Chicago Buffet Serving Utensils

No buffet presentation would be complete without its serving utensils. From a clean and sleek look to a fingerprint-free hammered finished.

|    | DESCRIPTION                          | CODE            | PK |
|----|--------------------------------------|-----------------|----|
| 1  | Pie/Cake Server - 25.4cm             | DW397CS         | 6  |
| 2  | Large Serving Spoon Slotted - 29.2cm | DW397SVSPP      | 6  |
| 3  | Large Serving Spoon Solid - 29.2cm   | DW397SVSP       | 6  |
| 4  | Medium Serving Spoon - 22.9cm        | DW3979SVSP      | 6  |
| 5  | Small Serving Spoon - 22.9cm         | DW3978SVSP      | 6  |
| 6  | Large Serving Fork - 30.5cm          | DW397SVFK       | 6  |
| 7  | Dressing Ladle - 30.5cm              | DW397LAD1       | 6  |
| 8  | Soup/Punch Ladle - 31.8cm / 4 oz     | DW397LAD4       | 6  |
| 9  | Soup Ladle - 35.6cm / 8 oz           | DW397LAD8       | 6  |
| 10 | Serving Tong With Flat Ends - 22.9cm | DW396ST9        | 6  |
| 11 | Serving Tong Notched - 20.3cm        | DW39468         | 6  |
| 12 | lce Tong - 17.8cm                    | DW39462         | 6  |
| 13 | Pastry Scissor Tong - 20.32cm        | DW396PST        | 6  |
| 14 | Fusion Buffet Display Wood Clip      | DWFB14CLIPHOLD1 | 6  |