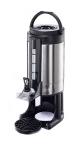

## Dispensers

|    | DESCRIPTION                                 | CODE     |
|----|---------------------------------------------|----------|
| 17 | Stainless S/Steel Com Vacuum Dispenser 6.5L | CVD-650S |
| 18 | Insulated Gravity Dispenser 10.0L           | DVA-F10S |