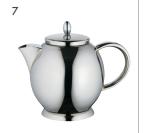

# Stainless Steel Jugs & Teapots

|   | DESCRIPTION                                     | CODE      |
|---|-------------------------------------------------|-----------|
| 4 | Stainless Steel Triangular Jug 0.6L             | JDT-600C  |
|   | Stainless Steel Triangular Jug 1.0L             | JDT-1000C |
| 5 | Satin S/Steel Deluxe Jug With Infuser 1.0L      | JFR-1000S |
|   | Satin S/Steel Deluxe Jug With Infuser 1.5L      | JFR-1500S |
| 6 | Stainless Steel Designer Teapot 0.70L           | TDT-70ST  |
| 7 | Stainless Steel Designer Teapot 1.20L           | TDT-120ST |
|   | Stainless Steel Designer Teapot 1.70L           | TDT-170ST |
| 8 | Stainless Steel Round Teapot with Infuser 0.45L | TRA-45S   |
|   | Stainless Steel Round Teapot with Infuser 0.80L | TRA-80S   |