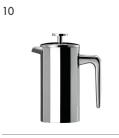

### Coffee & Tea Makers 12 Cup also available

|    | DESCRIPTION                              | CODE    |
|----|------------------------------------------|---------|
| 9  | Satin S/Steel Coffee & Tea Maker 3 cup   | EPD-30S |
|    | Satin S/Steel Coffee & Tea Maker 6 cup   | EPD-60S |
|    | Satin S/Steel Coffee & Tea Maker 8 cup   | EPD-80S |
| 10 | Stainless Steel Coffee & Tea Maker 3 cup | EPS-30S |
|    | Stainless Steel Coffee & Tea Maker 6 cup | EPS-60S |
|    | Stainless Steel Coffee & Tea Maker 8 cup | EPS-80S |