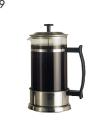

### Coffee & Tea Makers 12 Cup also available

|    | DESCRIPTION                              | CODE    |
|----|------------------------------------------|---------|
| 9  | Satin S/Steel Coffee & Tea Maker 3 cup   | EPD-30S |
|    | Satin S/Steel Coffee & Tea Maker 6 cup   | EPD-60S |
|    | Satin S/Steel Coffee & Tea Maker 8 cup   | EPD-80S |
| 10 | Stainless Steel Coffee & Tea Maker 3 cup | EPS-30S |
|    | Stainless Steel Coffee & Tea Maker 6 cup | EPS-60S |
|    | Stainless Steel Coffee & Tea Maker 8 cup | EPS-80S |