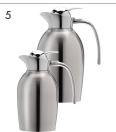

# Stainless Steel Jugs & Teapots

|   | DESCRIPTION                                     | CODE      |
|---|-------------------------------------------------|-----------|
| 4 | Stainless Steel Triangular Jug 0.6L             | JDT-600C  |
|   | Stainless Steel Triangular Jug 1.0L             | JDT-1000C |
| 5 | Satin S/Steel Deluxe Jug With Infuser 1.0L      | JFR-1000S |
|   | Satin S/Steel Deluxe Jug With Infuser 1.5L      | JFR-1500S |
| 6 | Stainless Steel Designer Teapot 0.70L           | TDT-70ST  |
| 7 | Stainless Steel Designer Teapot 1.20L           | TDT-120ST |
|   | Stainless Steel Designer Teapot 1.70L           | TDT-170ST |
| 8 | Stainless Steel Round Teapot with Infuser 0.45L | TRA-45S   |
|   | Stainless Steel Round Teapot with Infuser 0.80L | TRA-80S   |