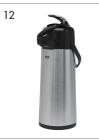

## Airpots

|    | DESCRIPTION                                        | CODE       |
|----|----------------------------------------------------|------------|
| 12 | Satin S/Steel Airpot Lever Dispenser 1.9L          | BGL-1900S  |
|    | Satin S/Steel Airpot Lever- Dispenser 2.5L         | BGL-2500S  |
| 13 | Satin S/Steel Airpot Lever Etched 'TEA' 1.9L       | BGL-1900ST |
|    | Satin S/Steel Airpot Lever Etched 'COFFEE' 1.9L    | BGL-1900SC |
| 14 | Satin S/Steel Airpot Lever Etched 'HOT WATER' 1.9L | BGL-1900SH |
| 15 | Black Airpot Lever-Type Dispenser 1.9L             | BGL-1900B  |
| 16 | Satin S/Steel Airpot Lever-Type with Tags 2.5L     | BDH-2500L  |