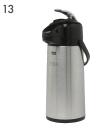

## Airpots

|    | DESCRIPTION                                        | CODE       |
|----|----------------------------------------------------|------------|
| 12 | Satin S/Steel Airpot Lever Dispenser 1.9L          | BGL-1900S  |
|    | Satin S/Steel Airpot Lever- Dispenser 2.5L         | BGL-2500S  |
| 13 | Satin S/Steel Airpot Lever Etched 'TEA' 1.9L       | BGL-1900ST |
|    | Satin S/Steel Airpot Lever Etched 'COFFEE' 1.9L    | BGL-1900SC |
| 14 | Satin S/Steel Airpot Lever Etched 'HOT WATER' 1.9L | BGL-1900SH |
| 15 | Black Airpot Lever-Type Dispenser 1.9L             | BGL-1900B  |
| 16 | Satin S/Steel Airpot Lever-Type with Tags 2.5L     | BDH-2500L  |