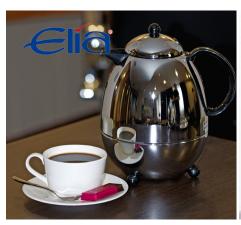

### Coffee & Tea Makers 12 Cup also available

|    | DESCRIPTION                              | CODE    |
|----|------------------------------------------|---------|
| 9  | Satin S/Steel Coffee & Tea Maker 3 cup   | EPD-30S |
|    | Satin S/Steel Coffee & Tea Maker 6 cup   | EPD-60S |
|    | Satin S/Steel Coffee & Tea Maker 8 cup   | EPD-80S |
| 10 | Stainless Steel Coffee & Tea Maker 3 cup | EPS-30S |
|    | Stainless Steel Coffee & Tea Maker 6 cup | EPS-60S |
|    | Stainless Steel Coffee & Tea Maker 8 cup | EPS-80S |