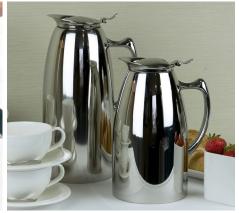

# Stainless Steel Jugs & Teapots

|   | DESCRIPTION                                     | CODE      |
|---|-------------------------------------------------|-----------|
| 4 | Stainless Steel Triangular Jug 0.6L             | JDT-600C  |
|   | Stainless Steel Triangular Jug 1.0L             | JDT-1000C |
| 5 | Satin S/Steel Deluxe Jug With Infuser 1.0L      | JFR-1000S |
|   | Satin S/Steel Deluxe Jug With Infuser 1.5L      | JFR-1500S |
| 6 | Stainless Steel Designer Teapot 0.70L           | TDT-70ST  |
| 7 | Stainless Steel Designer Teapot 1.20L           | TDT-120ST |
|   | Stainless Steel Designer Teapot 1.70L           | TDT-170ST |
| 8 | Stainless Steel Round Teapot with Infuser 0.45L | TRA-45S   |
|   | Stainless Steel Round Teapot with Infuser 0.80L | TRA-80S   |