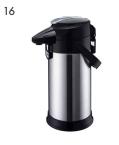

## Airpots

|    | DESCRIPTION                                        | CODE       |
|----|----------------------------------------------------|------------|
| 12 | Satin S/Steel Airpot Lever Dispenser 1.9L          | BGL-1900S  |
|    | Satin S/Steel Airpot Lever- Dispenser 2.5L         | BGL-2500S  |
| 13 | Satin S/Steel Airpot Lever Etched 'TEA' 1.9L       | BGL-1900ST |
|    | Satin S/Steel Airpot Lever Etched 'COFFEE' 1.9L    | BGL-1900SC |
| 14 | Satin S/Steel Airpot Lever Etched 'HOT WATER' 1.9L | BGL-1900SH |
| 15 | Black Airpot Lever-Type Dispenser 1.9L             | BGL-1900B  |
| 16 | Satin S/Steel Airpot Lever-Type with Tags 2.5L     | BDH-2500L  |