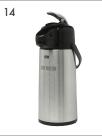

## Airpots

|    | DESCRIPTION                                        | CODE       |
|----|----------------------------------------------------|------------|
| 12 | Satin S/Steel Airpot Lever Dispenser 1.9L          | BGL-1900S  |
|    | Satin S/Steel Airpot Lever- Dispenser 2.5L         | BGL-2500S  |
| 13 | Satin S/Steel Airpot Lever Etched 'TEA' 1.9L       | BGL-1900ST |
|    | Satin S/Steel Airpot Lever Etched 'COFFEE' 1.9L    | BGL-1900SC |
| 14 | Satin S/Steel Airpot Lever Etched 'HOT WATER' 1.9L | BGL-1900SH |
| 15 | Black Airpot Lever-Type Dispenser 1.9L             | BGL-1900B  |
| 16 | Satin S/Steel Airpot Lever-Type with Tags 2.5L     | BDH-2500L  |