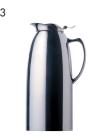

# Stainless Steel Jugs & Teapots

|   | DESCRIPTION                                     | CODE      |
|---|-------------------------------------------------|-----------|
| 4 | Stainless Steel Triangular Jug 0.6L             | JDT-600C  |
|   | Stainless Steel Triangular Jug 1.0L             | JDT-1000C |
| 5 | Satin S/Steel Deluxe Jug With Infuser 1.0L      | JFR-1000S |
|   | Satin S/Steel Deluxe Jug With Infuser 1.5L      | JFR-1500S |
| 6 | Stainless Steel Designer Teapot 0.70L           | TDT-70ST  |
| 7 | Stainless Steel Designer Teapot 1.20L           | TDT-120ST |
|   | Stainless Steel Designer Teapot 1.70L           | TDT-170ST |
| 8 | Stainless Steel Round Teapot with Infuser 0.45L | TRA-45S   |
|   | Stainless Steel Round Teapot with Infuser 0.80L | TRA-80S   |