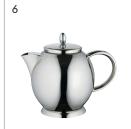

# Stainless Steel Jugs & Teapots

|   | DESCRIPTION                                     | CODE      |
|---|-------------------------------------------------|-----------|
| 4 | Stainless Steel Triangular Jug 0.6L             | JDT-600C  |
|   | Stainless Steel Triangular Jug 1.0L             | JDT-1000C |
| 5 | Satin S/Steel Deluxe Jug With Infuser 1.0L      | JFR-1000S |
|   | Satin S/Steel Deluxe Jug With Infuser 1.5L      | JFR-1500S |
| 6 | Stainless Steel Designer Teapot 0.70L           | TDT-70ST  |
| 7 | Stainless Steel Designer Teapot 1.20L           | TDT-120ST |
|   | Stainless Steel Designer Teapot 1.70L           | TDT-170ST |
| 8 | Stainless Steel Round Teapot with Infuser 0.45L | TRA-45S   |
|   | Stainless Steel Round Teapot with Infuser 0.80L | TRA-80S   |