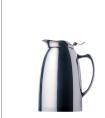

# Stainless Steel Jugs & Teapots

|   | DESCRIPTION                                     | CODE      |
|---|-------------------------------------------------|-----------|
| 4 | Stainless Steel Triangular Jug 0.6L             | JDT-600C  |
|   | Stainless Steel Triangular Jug 1.0L             | JDT-1000C |
| 5 | Satin S/Steel Deluxe Jug With Infuser 1.0L      | JFR-1000S |
|   | Satin S/Steel Deluxe Jug With Infuser 1.5L      | JFR-1500S |
| 6 | Stainless Steel Designer Teapot 0.70L           | TDT-70ST  |
| 7 | Stainless Steel Designer Teapot 1.20L           | TDT-120ST |
|   | Stainless Steel Designer Teapot 1.70L           | TDT-170ST |
| 8 | Stainless Steel Round Teapot with Infuser 0.45L | TRA-45S   |
|   | Stainless Steel Round Teapot with Infuser 0.80L | TRA-80S   |