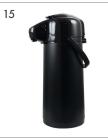

## Airpots

|    | DESCRIPTION                                        | CODE       |
|----|----------------------------------------------------|------------|
| 12 | Satin S/Steel Airpot Lever Dispenser 1.9L          | BGL-1900S  |
|    | Satin S/Steel Airpot Lever- Dispenser 2.5L         | BGL-2500S  |
| 13 | Satin S/Steel Airpot Lever Etched 'TEA' 1.9L       | BGL-1900ST |
|    | Satin S/Steel Airpot Lever Etched 'COFFEE' 1.9L    | BGL-1900SC |
| 14 | Satin S/Steel Airpot Lever Etched 'HOT WATER' 1.9L | BGL-1900SH |
| 15 | Black Airpot Lever-Type Dispenser 1.9L             | BGL-1900B  |
| 16 | Satin S/Steel Airpot Lever-Type with Tags 2.5L     | BDH-2500L  |