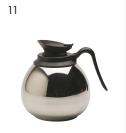

## Pour & Serve Coffee Decanters

|    | DESCRIPTION                               | CODE      |
|----|-------------------------------------------|-----------|
| 11 | Stainless Steel Double Wall Decanter 1.9L | CDJ-1900S |