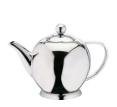

# Stainless Steel Jugs & Teapots

|   | DESCRIPTION                                     | CODE      |
|---|-------------------------------------------------|-----------|
| 4 | Stainless Steel Triangular Jug 0.6L             | JDT-600C  |
|   | Stainless Steel Triangular Jug 1.0L             | JDT-1000C |
| 5 | Satin S/Steel Deluxe Jug With Infuser 1.0L      | JFR-1000S |
|   | Satin S/Steel Deluxe Jug With Infuser 1.5L      | JFR-1500S |
| 6 | Stainless Steel Designer Teapot 0.70L           | TDT-70ST  |
| 7 | Stainless Steel Designer Teapot 1.20L           | TDT-120ST |
|   | Stainless Steel Designer Teapot 1.70L           | TDT-170ST |
| 8 | Stainless Steel Round Teapot with Infuser 0.45L | TRA-45S   |
|   | Stainless Steel Round Teapot with Infuser 0.80L | TRA-80S   |