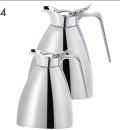

# Stainless Steel Jugs & Teapots

|   | DESCRIPTION                                     | CODE      |
|---|-------------------------------------------------|-----------|
| 4 | Stainless Steel Triangular Jug 0.6L             | JDT-600C  |
|   | Stainless Steel Triangular Jug 1.0L             | JDT-1000C |
| 5 | Satin S/Steel Deluxe Jug With Infuser 1.0L      | JFR-1000S |
|   | Satin S/Steel Deluxe Jug With Infuser 1.5L      | JFR-1500S |
| 6 | Stainless Steel Designer Teapot 0.70L           | TDT-70ST  |
| 7 | Stainless Steel Designer Teapot 1.20L           | TDT-120ST |
|   | Stainless Steel Designer Teapot 1.70L           | TDT-170ST |
| 8 | Stainless Steel Round Teapot with Infuser 0.45L | TRA-45S   |
|   | Stainless Steel Round Teapot with Infuser 0.80L | TRA-80S   |