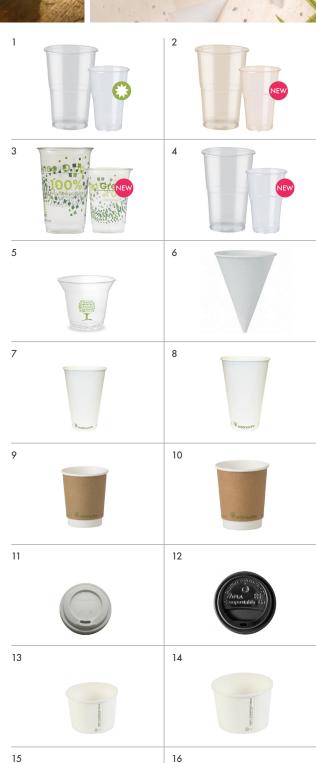

### Compostable Pint Glasses 😡

Completely composted at industrial composting plants. Under optimal conditions (approx. 60°C, 95% humidity), they compost within 45-60 days.

|   | DESCRIPTION             | CODE  | PK   |
|---|-------------------------|-------|------|
| 1 | Compostable Pint, Clear | 16002 | 1000 |
|   | Compostable 1/2 Pint    | 16000 | 1000 |

# Biodegradable Pint Glasses 🖏

|   | DESCRIPTION            | CODE    | PK   |
|---|------------------------|---------|------|
| 2 | Biodegradable Pint     | FG616BI | 1000 |
|   | Biodearadable 1/2 Pint | F612BI  | 1000 |

## Recycled Pint Glasses 👶

Go Green with our range of 100% r-PET glasses. These eco-friendly products are food safe, using carefully selected 100% recycled material, guaranteeing a high quality product with excellent clarity. These can also be recycled again.

|   | DESCRIPTION                                 | CODE       | PK   |
|---|---------------------------------------------|------------|------|
| 3 | 100% Recycled Pint to Brim (With Print)     | RG816CGG   | 1000 |
|   | 100% Recycled 1/2 Pint to Brim (With Print) | RG812CGG   | 1250 |
| 4 | 100% Recycled Pint to Brim Clear            | RG816CGG-P | 1000 |
|   | 100% Posyclod 1/2 Pint to Brim Cloar        | PG912CGG P | 1250 |

# Compostable Cold Drink Containers 🛈

|   | DESCRIPTION                    | CODE     | PK   |
|---|--------------------------------|----------|------|
| 5 | PLA Compostable 9oz Cold Cup   | R300-GT  | 1000 |
| 4 | Compostable Aoz Water Cone Cup | CP204-US | 5000 |

# Edenware Coffee Cups 🛈 🖏

Completely compostable, lined with plant-based Polylactic Acid (PLA). Made from certified biodegradable raw materials.

|    | DESCRIPTION                                     | CODE   | PK   |
|----|-------------------------------------------------|--------|------|
| 7  | 8oz Single wall coffee cup (White)              | B01022 | 1000 |
|    | 12oz Single wall coffee cup (White)             | B01023 | 1000 |
| 8  | 16oz Single wall coffee cup (White)             | B01024 | 1000 |
| 9  | 8oz Double wall coffee cup (Kraft)              | B04012 | 500  |
|    | 12oz Double wall coffee cup (Kraft)             | B04013 | 500  |
| 10 | 16oz Double wall coffee cup (Kraft)             | B04014 | 500  |
| 11 | 8oz Sip Through, Coffee Cup Lid, PLA (White)    | B10002 | 1000 |
|    | 12/16oz Sip Through Coffee Cup Lid, PLA (White) | B10003 | 1000 |
| 12 | 8oz Sip Through, Coffee Cup Lid, PLA (Black)    | 44885  | 1000 |
|    | 12/16oz Sip Through Coffee Cup Lid, PLA (Black) | 44886  | 1000 |

### Soup Containers 😡 🖏

Compostable and biodegradable white soup containers lined with PLA. Containers have good thermal properties and are also suitable for ice cream & frozen yoghurt.

|    | DESCRIPTION                  | CODE  | PK   |
|----|------------------------------|-------|------|
| 13 | Food Container 8oz - 280ml   | 49001 | 1000 |
|    | Food Container 12oz - 415ml  | 49002 | 500  |
| 14 | Food Container 16oz - 550ml  | 49003 | 500  |
| 15 | PLA Small Lid to fit 8oz     | 49004 | 1000 |
| 16 | Large Lid to fit 12oz & 16oz | 49005 | 500  |