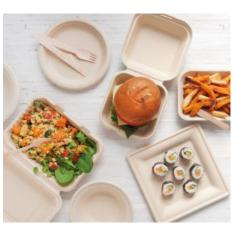

#### EcoFibre Plates & Bowls 👶 😡

|   | DESCRIPTION                   | CODE | PK  |
|---|-------------------------------|------|-----|
| 1 | 18cm Plate round 20x50        | 3201 | 100 |
|   | 23cm Plate round 20x50        | 3202 | 100 |
|   | 25cm Plate round 20x50        | 3203 | 100 |
| 2 | 20cm Square Plate 10x50       | 3204 | 500 |
|   | 26cm Square Plate 10x50       | 3205 | 500 |
| 3 | 340ml/12oz Bowl 20x50         | 3206 | 100 |
|   | 400ml/13.5oz Bowl 20x50       | 3207 | 100 |
| 4 | Large Food Box 22.5x16.5 5x50 | 3208 | 250 |
| 5 | Burger Box 14x14xm 10x50      | 3209 | 500 |

#### Compostable Plates & Bowls 😡

These compostable plates and bowls are food safe and designed to break down over a period of time meaning they are very environmentally friendly.

|   | DESCRIPTION                         | CODE   | PK   |
|---|-------------------------------------|--------|------|
| 6 | 10" White Bagasse Compostable Plate | 91011  | 500  |
|   | 9" White Bagasse Compostable Plate  | 91010  | 500  |
| 7 | 6" White Bagasse Compostable Plate  | 91001B | 500  |
| 8 | Compostable Portion Pot, 2oz        | CF7057 | 2000 |
|   | Compostable Portion Pot Lid         | CF736  | 2000 |