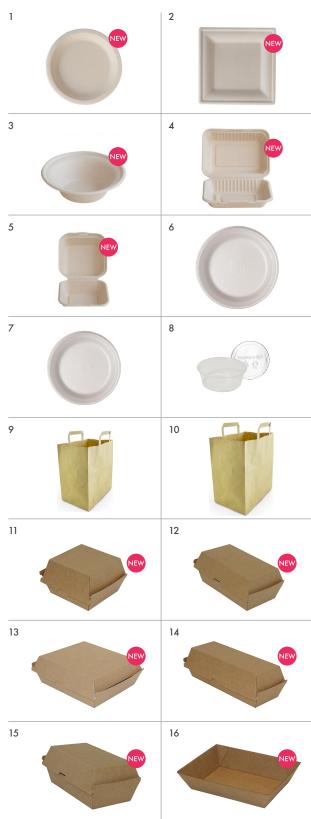

#### EcoFibre Plates & Bowls 👶 😡

|   | DESCRIPTION                   | CODE | PK  |
|---|-------------------------------|------|-----|
| 1 | 18cm Plate round 20x50        | 3201 | 100 |
|   | 23cm Plate round 20x50        | 3202 | 100 |
|   | 25cm Plate round 20x50        | 3203 | 100 |
| 2 | 20cm Square Plate 10x50       | 3204 | 500 |
|   | 26cm Square Plate 10x50       | 3205 | 500 |
| 3 | 340ml/12oz Bowl 20x50         | 3206 | 100 |
|   | 400ml/13.5oz Bowl 20x50       | 3207 | 100 |
| 4 | Large Food Box 22.5x16.5 5x50 | 3208 | 250 |
| 5 | Burger Box 14x14xm 10x50      | 3209 | 500 |

#### Compostable Plates & Bowls 😡

These compostable plates and bowls are food safe and designed to break down over a period of time meaning they are very environmentally friendly.

|   | DESCRIPTION                         | CODE   | PK   |
|---|-------------------------------------|--------|------|
| 6 | 10" White Bagasse Compostable Plate | 91011  | 500  |
|   | 9" White Bagasse Compostable Plate  | 91010  | 500  |
| 7 | 6" White Bagasse Compostable Plate  | 91001B | 500  |
| 8 | Compostable Portion Pot, 2oz        | CF7057 | 2000 |
|   | Compostable Portion Pot Lid         | CF736  | 2000 |

# Recycled Paper Bags 👶

Made in the UK from recycled kraft paper and are completely compostable. Custom printing available from as little as 10,000 bags.

|    | DESCRIPTION                                | CODE     | PK  |
|----|--------------------------------------------|----------|-----|
| 9  | Small Paper Carrier 38 x 32 x 31cm (7")    | W7CARR   | 500 |
|    | Medium Paper Carrier 45 x 32 x 17cm (8.5") | W8.5CARR | 250 |
| 10 | Large Paper Carrier 53 x 40 x 18cm (10")   | W10CARR  | 250 |

## Compostable Food Containers 😡

Made from sturdy corrugated board structure, this Corrugated Takeaway Range is 100% Compostable. Comprising of snack boxes, dinner boxes, burger box and portion boxes to serve a multitude of food options.

|    | DESCRIPTION                                    | CODE   | PK  |
|----|------------------------------------------------|--------|-----|
| 11 | Corrugated Burger box - 106 x 102 x 42mm       | 120005 | 250 |
| 12 | Corrugated Small Lunch box - 175 x 91 x 50mm   | 120006 | 200 |
|    | Corrugated Large lunch box - 205 x 107 x 46mm  | 120007 | 200 |
| 13 | Corrugated Menu Box - 179 x 160 x 45mm         | 120009 | 150 |
| 14 | Corrugated Hot Dog Box - 209 x 70 x 38mm       | 120010 | 200 |
| 15 | Corrugated Portion Box - 150 x 90 x 48mm       | 120011 | 200 |
| 16 | Compostable Corrugated Tray - 160 x 120 x 38mm | 120029 | 600 |