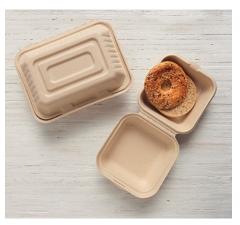

## Compostable Food Containers 😡

Made from sturdy corrugated board structure, this Corrugated Takeaway Range is 100% Compostable. Comprising of snack boxes, dinner boxes, burger box and portion boxes to serve a multitude of food options.

|    | DESCRIPTION                                    | CODE   | PK  |
|----|------------------------------------------------|--------|-----|
| 11 | Corrugated Burger box - 106 x 102 x 42mm       | 120005 | 250 |
| 12 | Corrugated Small Lunch box - 175 x 91 x 50mm   | 120006 | 200 |
|    | Corrugated Large lunch box - 205 x 107 x 46mm  | 120007 | 200 |
| 13 | Corrugated Menu Box - 179 x 160 x 45mm         | 120009 | 150 |
| 14 | Corrugated Hot Dog Box - 209 x 70 x 38mm       | 120010 | 200 |
| 15 | Corrugated Portion Box - 150 x 90 x 48mm       | 120011 | 200 |
| 16 | Compostable Corrugated Tray - 160 x 120 x 38mm | 120029 | 600 |