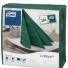

Slipcovers - Tork Linstyle® & Film Tableware support full-service restaurants, where quality is especially important to impress your guests. Looking and feeling like real textile, each tablecover is noticeably softer and bulkier than standard paper products, while being extra absorbent. Waterproof due to protective film under the tablecover.

## Slipcovers

WHITE BURGUNDY

MIDNIGHT BLUE