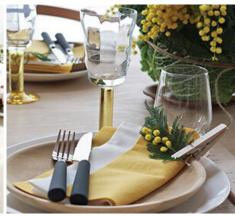

Slipcovers - Tork Linstyle® & Film Tableware support full-service restaurants, where quality is especially important to impress your guests. Looking and feeling like real textile, each tablecover is noticeably softer and bulkier than standard paper products, while being extra absorbent. Waterproof due to protective film under the tablecover.

## Slipcovers

WHITE BURGUNDY

MIDNIGHT BLUE