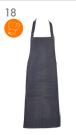

## Front of House Denim Aprons

On trend vintage denim material. Creates a cool look for staff. Perfect for the casual dining restaurants, as well as coffee shops and bars.

|    | DESCRIPTION                        | CODE |  |
|----|------------------------------------|------|--|
| 18 | Unwashed Denim Bib Apron 70x90cm   | NA22 |  |
| 19 | Washed Denim Bib Apron 70x90cm     | NA23 |  |
| 20 | Unwashed Denim Money Apron 44x30cm | NA24 |  |
|    | Washed Denim Money Apron 44x30cm   | NA25 |  |