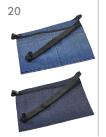

## Front of House Denim Aprons

On trend vintage denim material. Creates a cool look for staff. Perfect for the casual dining restaurants, as well as coffee shops and bars.

|    | DESCRIPTION                        | CODE |  |
|----|------------------------------------|------|--|
| 18 | Unwashed Denim Bib Apron 70x90cm   | NA22 |  |
| 19 | Washed Denim Bib Apron 70x90cm     | NA23 |  |
| 20 | Unwashed Denim Money Apron 44x30cm | NA24 |  |
|    | Washed Denim Money Apron 44x30cm   | NA25 |  |