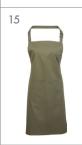

### Front of House Premier Aprons

The perfect choice for any restaurant, café or bar that wants to add a large splash of colour to their staff uniform. Width 72cm. Length 86cm. Available in 40 colours.

|    | DESCRIPTION                     | CODE         |
|----|---------------------------------|--------------|
| 8  | Steel Bib Apron with Pocket     | PR154/STEEL  |
| 9  | Black Bib Apron with Pocket     | PR154/BLACK  |
| 10 | Teal Bib Apron with Pocket      | PR154/TEAL   |
| 11 | Burgundy Bib Apron with Pocket  | PR154/BURG   |
| 12 | Grey Bib Apron with Pocket      | PR154/DGREY  |
| 13 | Turquoise Bib Apron with Pocket | PR154/TURQ   |
| 14 | Violet Bib Apron with Pocket    | PR154/VIOLET |
| 15 | Olive Bib Apron with Pocket     | PR154/OLIVE  |
| 16 | Fuschia Bib Apron with Pocket   | PR154/FUCH   |
| 17 | Sunflower Bib Apron with Pocket | PR154/SUNFL  |