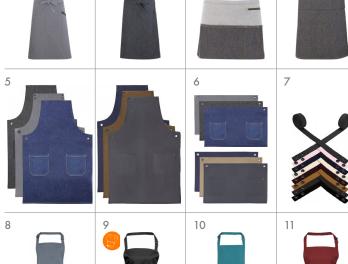

|   | DESCRIPTION                                                               | CODE           |
|---|---------------------------------------------------------------------------|----------------|
| 1 | Grey Denim Bib Apron w/ Leather Detail<br>72cm skirt-width x 96cm length  | OHAPP0612GD    |
| 2 | Black Denim Bib Apron w/ Leather Detail<br>72cm skirt-width x 96cm length | OHAPP061203DEN |
| 3 | Short Two Tone Denim Waist Apron<br>61cm width x 31cm length              | OHAPP061803DEN |
| 4 | Long Two Tone Denim Waist Apron<br>61 cm width x 72cm lenath              | OHAPP061903DEN |

|   | DESCRIPTION                                                   | CODE         |
|---|---------------------------------------------------------------|--------------|
| 5 | Custom Made Bib Apron<br>70 x 63cm - Short / 92 x 63cm - Long | OHAPP0535    |
| 6 | Custom Made Waist Apron 70 x 45cm                             | OHAPP0631    |
| 7 | Additional Cross Back Ties                                    | OHSTRAP      |
|   | Additional Cotton Waist Ties                                  | OHSTRAPWAIST |

|    | DESCRIPTION                     | CODE         |
|----|---------------------------------|--------------|
| 8  | Steel Bib Apron with Pocket     | PR154/STEEL  |
| 9  | Black Bib Apron with Pocket     | PR154/BLACK  |
| 10 | Teal Bib Apron with Pocket      | PR154/TEAL   |
| 11 | Burgundy Bib Apron with Pocket  | PR154/BURG   |
| 12 | Grey Bib Apron with Pocket      | PR154/DGREY  |
| 13 | Turquoise Bib Apron with Pocket | PR154/TURQ   |
| 14 | Violet Bib Apron with Pocket    | PR154/VIOLET |
| 15 | Olive Bib Apron with Pocket     | PR154/OLIVE  |
| 16 | Fuschia Bib Apron with Pocket   | PR154/FUCH   |
| 17 | Sunflower Bib Apron with Pocket | PR154/SUNFL  |