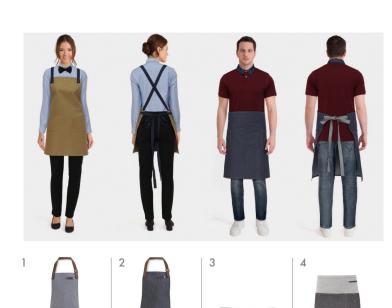

#### Oliver Harvey Front of House Aprons

100% premium denim. Bib aprons with slant hip pockets and detachable leather neck strap. Waist aprons with antique brass zip pocket and gold contrast stitching with rivets detail.

|   | DESCRIPTION                                                               | CODE           |
|---|---------------------------------------------------------------------------|----------------|
| 1 | Grey Denim Bib Apron w/ Leather Detail<br>72cm skirt-width x 96cm length  | OHAPP0612GD    |
| 2 | Black Denim Bib Apron w/ Leather Detail<br>72cm skirt-width x 96cm length | OHAPP061203DEN |
| 3 | Short Two Tone Denim Waist Apron<br>61cm width x 31cm length              | OHAPP061803DEN |
| 4 | Long Two Tone Denim Waist Apron<br>61 cm width x 72cm lenath              | OHAPP061903DEN |