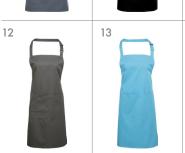

|    | DESCRIPTION                     | CODE         |
|----|---------------------------------|--------------|
| 8  | Steel Bib Apron with Pocket     | PR154/STEEL  |
| 9  | Black Bib Apron with Pocket     | PR154/BLACK  |
| 10 | Teal Bib Apron with Pocket      | PR154/TEAL   |
| 11 | Burgundy Bib Apron with Pocket  | PR154/BURG   |
| 12 | Grey Bib Apron with Pocket      | PR154/DGREY  |
| 13 | Turquoise Bib Apron with Pocket | PR154/TURQ   |
| 14 | Violet Bib Apron with Pocket    | PR154/VIOLET |
| 15 | Olive Bib Apron with Pocket     | PR154/OLIVE  |
| 16 | Fuschia Bib Apron with Pocket   | PR154/FUCH   |
| 17 | Sunflower Bib Apron with Pocket | PR154/SUNFL  |