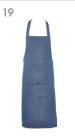

## Front of House Denim Aprons

On trend vintage denim material. Creates a cool look for staff. Perfect for the casual dining restaurants, as well as coffee shops and bars.

|    | DESCRIPTION                        | CODE |  |
|----|------------------------------------|------|--|
| 18 | Unwashed Denim Bib Apron 70x90cm   | NA22 |  |
| 19 | Washed Denim Bib Apron 70x90cm     | NA23 |  |
| 20 | Unwashed Denim Money Apron 44x30cm | NA24 |  |
|    | Washed Denim Money Apron 44x30cm   | NA25 |  |