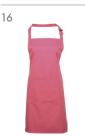

### Front of House Premier Aprons

The perfect choice for any restaurant, café or bar that wants to add a large splash of colour to their staff uniform. Width 72cm. Length 86cm. Available in 40 colours.

|    | DESCRIPTION                     | CODE         |
|----|---------------------------------|--------------|
| 8  | Steel Bib Apron with Pocket     | PR154/STEEL  |
| 9  | Black Bib Apron with Pocket     | PR154/BLACK  |
| 10 | Teal Bib Apron with Pocket      | PR154/TEAL   |
| 11 | Burgundy Bib Apron with Pocket  | PR154/BURG   |
| 12 | Grey Bib Apron with Pocket      | PR154/DGREY  |
| 13 | Turquoise Bib Apron with Pocket | PR154/TURQ   |
| 14 | Violet Bib Apron with Pocket    | PR154/VIOLET |
| 15 | Olive Bib Apron with Pocket     | PR154/OLIVE  |
| 16 | Fuschia Bib Apron with Pocket   | PR154/FUCH   |
| 17 | Sunflower Bib Apron with Pocket | PR154/SUNFL  |