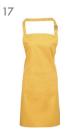

### Front of House Premier Aprons

The perfect choice for any restaurant, café or bar that wants to add a large splash of colour to their staff uniform. Width 72cm. Length 86cm. Available in 40 colours.

|    | DESCRIPTION                     | CODE         |
|----|---------------------------------|--------------|
| 8  | Steel Bib Apron with Pocket     | PR154/STEEL  |
| 9  | Black Bib Apron with Pocket     | PR154/BLACK  |
| 10 | Teal Bib Apron with Pocket      | PR154/TEAL   |
| 11 | Burgundy Bib Apron with Pocket  | PR154/BURG   |
| 12 | Grey Bib Apron with Pocket      | PR154/DGREY  |
| 13 | Turquoise Bib Apron with Pocket | PR154/TURQ   |
| 14 | Violet Bib Apron with Pocket    | PR154/VIOLET |
| 15 | Olive Bib Apron with Pocket     | PR154/OLIVE  |
| 16 | Fuschia Bib Apron with Pocket   | PR154/FUCH   |
| 17 | Sunflower Bib Apron with Pocket | PR154/SUNFL  |