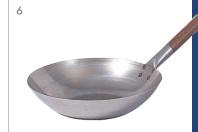

Manufactured from heavy duty mild steel (2mm - 3mm). Made

to the highest standards for the professional chef. Absorbs heat

slowly and evenly, then retains the heat. With riveted handles,

|   | DESCRIPTION  | SIZE | CODE   |
|---|--------------|------|--------|
| 3 | Frypan       | 8″   | 0611   |
|   | Frypan       | 10"  | 0612   |
|   | Frypan       | 12"  | 0613   |
|   | Frypan       | 4"   | 0614   |
| 4 | Crepe Pan    | 9″   | 510105 |
| 5 | Omelette Pan | 8″   | 0601   |
|   | Omelette Pan | 10"  | 0603   |
| 6 | Wok          | 11"  | 0671   |
|   | Wok          | 13"  | 0673   |