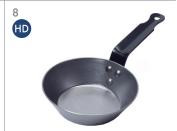

|   | DESCRIPTION  | SIZE | CODE   |
|---|--------------|------|--------|
| 3 | Frypan       | 8″   | 0611   |
|   | Frypan       | 10"  | 0612   |
|   | Frypan       | 12"  | 0613   |
|   | Frypan       | 4"   | 0614   |
| 4 | Crepe Pan    | 9″   | 510105 |
| 5 | Omelette Pan | 8″   | 0601   |
|   | Omelette Pan | 10"  | 0603   |
| 6 | Wok          | 11"  | 0671   |
|   | Wok          | 13"  | 0673   |