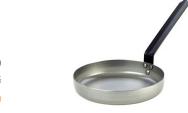

|   | DESCRIPTION  | SIZE | CODE   |
|---|--------------|------|--------|
| 3 | Frypan       | 8″   | 0611   |
|   | Frypan       | 10"  | 0612   |
|   | Frypan       | 12"  | 0613   |
|   | Frypan       | 4"   | 0614   |
| 4 | Crepe Pan    | 9″   | 510105 |
| 5 | Omelette Pan | 8″   | 0601   |
|   | Omelette Pan | 10"  | 0603   |
| 6 | Wok          | 11"  | 0671   |
|   | Wok          | 13"  | 0673   |