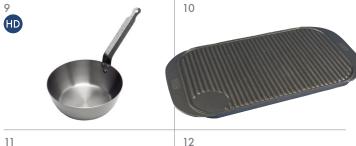

#### Cast Iron Cookware

Seasoning the cast iron will give it a non-stick finish.

Heavy Duty Black Iron Cookware

|    | DESCRIPTION                       | SIZE        | CODE    |
|----|-----------------------------------|-------------|---------|
| 10 | Reversible Double<br>Griddle Tray | 19" x 10.4" | H5011   |
| 11 | Square Skillet                    | 24cm        | M24KSQS |
| 12 | Cast Iron Griddle                 | 10.5"       | H5005   |