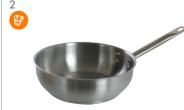

# Grunwerg Stainless Steel Saute Pans

Blend of stainless steel, including Chromium and Titanium

|   | DESCRIPTION | SIZE         | CODE  |
|---|-------------|--------------|-------|
| 2 | Saute Pan   | 16cm / 0.86L | XT-16 |
|   | Saute Pan   | 18cm / 1.3L  | XT-18 |
|   | Saute Pan   | 20cm / 1.7L  | XT-20 |
|   | Saute Pan   | 24cm / 2.75L | XT-24 |