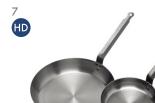

|   | DESCRIPTION  | SIZE | CODE   |
|---|--------------|------|--------|
| 3 | Frypan       | 8″   | 0611   |
|   | Frypan       | 10"  | 0612   |
|   | Frypan       | 12"  | 0613   |
|   | Frypan       | 4"   | 0614   |
| 4 | Crepe Pan    | 9″   | 510105 |
| 5 | Omelette Pan | 8″   | 0601   |
|   | Omelette Pan | 10"  | 0603   |
| 6 | Wok          | 11"  | 0671   |
|   | Wok          | 13"  | 0673   |