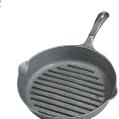

#### Cast Iron Cookware

Seasoning the cast iron will give it a non-stick finish.

Heavy Duty Black Iron Cookware

|    | DESCRIPTION                       | SIZE        | CODE    |
|----|-----------------------------------|-------------|---------|
| 10 | Reversible Double<br>Griddle Tray | 19" x 10.4" | H5011   |
| 11 | Square Skillet                    | 24cm        | M24KSQS |
| 12 | Cast Iron Griddle                 | 10.5"       | H5005   |