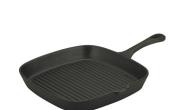

#### Cast Iron Cookware

Seasoning the cast iron will give it a non-stick finish.

Heavy Duty Black Iron Cookware

|    | DESCRIPTION                       | SIZE        | CODE    |
|----|-----------------------------------|-------------|---------|
| 10 | Reversible Double<br>Griddle Tray | 19" x 10.4" | H5011   |
| 11 | Square Skillet                    | 24cm        | M24KSQS |
| 12 | Cast Iron Griddle                 | 10.5"       | H5005   |