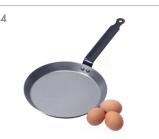

|   | DESCRIPTION  | SIZE | CODE   |
|---|--------------|------|--------|
| 3 | Frypan       | 8″   | 0611   |
|   | Frypan       | 10"  | 0612   |
|   | Frypan       | 12"  | 0613   |
|   | Frypan       | 4"   | 0614   |
| 4 | Crepe Pan    | 9″   | 510105 |
| 5 | Omelette Pan | 8″   | 0601   |
|   | Omelette Pan | 10"  | 0603   |
| 6 | Wok          | 11"  | 0671   |
|   | Wok          | 13"  | 0673   |