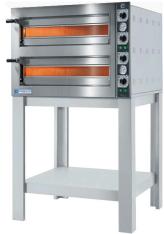

## LINDA LEWIS TIZIANO PIZZA OVENS

The Tiziano range of ovens are designed to offer a wide range of equipment that will accommodate takeaways and small restaurants, where pizzas are only part of the menu, or those with limited kitchen space. They cook in around 3-6 minutes, depending on the thickness of pizza and whether you are cooking directly on the stone or in the pans.

The Tiziano is built with a control system consisting of two mechanical thermostats on each deck. This independently controls the temperature above and below the stones to ensure uniform cooking of the pizza both on the top and bottom.