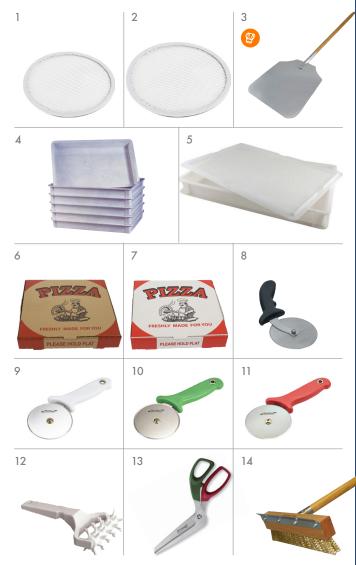

## Pizza Pans, Screens & Peels

|   | DESCRIPTION                                                    | CODE     |
|---|----------------------------------------------------------------|----------|
| 1 | Aluminium Round Pizza Screen 9"                                | PS/9     |
|   | Aluminium Round Pizza Screen 10"                               | PS/10    |
|   | Aluminium Round Pizza Screen 12"                               | PS/12    |
| 2 | Aluminium Round Pizza Screen 14"                               | PS/14    |
|   | Aluminium Round Pizza Screen 16"                               | PS/16    |
| 3 | Aluminium Blade Pizza Peel<br>Overall Length 35" 12"x12" Blade | PEEL3512 |

# Dough Boxes

|   | DESCRIPTION                        | CODE   |
|---|------------------------------------|--------|
| 4 | Dough Box 76 x 46 x 9.2 cm         | 840000 |
|   | Dough Box Lid for 840000           | 840001 |
| 5 | Dough Box 60 x 40 x 7.5cm 14Lt Cap | DB-14  |
|   | Dough Box Lid For Code DB-14       | DBL    |

## Takeaway Boxes

|   | DESCRIPTION                 | CODE       |
|---|-----------------------------|------------|
| 6 | White Pizza Box 10", Pk100  | PIZ10-C-10 |
| 7 | Brown Pizza Box 12". Pk 100 | PIZ12B     |

#### Tools & Accessories

|    | DESCRIPTION                             | CODE          |
|----|-----------------------------------------|---------------|
| 8  | Pizza Cutter Black Handle 10cm/4" Wheel | 1820-4        |
| 9  | Pizza Cutter White Handle 10cm/4" Wheel | 05-996W       |
| 10 | Pizza Cutter Green Handle 10cm/4" Wheel | 05-996G       |
| 11 | Pizza Cutter Red Handle 10cm/4" Wheel   | 05-996R       |
| 12 | Plastic Dough Docker 4.75"              | DD8PTP        |
| 13 | Triangle Pizza Scissors                 | 12111-01      |
| 14 | Pizza Oven Brush 10" with 40" Handle.   | OV.BRUSH.4010 |
|    |                                         |               |