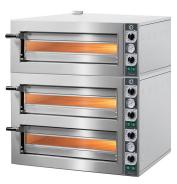

## LINDA LEWIS TIZIANO PIZZA OVENS

The Tiziano range of ovens are designed to offer a wide range of equipment that will accommodate takeaways and small restaurants, where pizzas are only part of the menu, or those with limited kitchen space. They cook in around 3-6 minutes, depending on the thickness of pizza and whether you are cooking directly on the stone or in the pans.

The Tiziano is built with a control system consisting of two mechanical thermostats on each deck. This independently controls the temperature above and below the stones to ensure uniform cooking of the pizza both on the top and bottom.