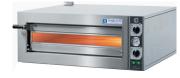

## LINDA LEWIS TIZIANO PIZZA OVENS

The Tiziano range of ovens are designed to offer a wide range of equipment that will accommodate takeaways and small restaurants, where pizzas are only part of the menu, or those with limited kitchen space. They cook in around 3-6 minutes, depending on the thickness of pizza and whether you are cooking directly on the stone or in the pans.

The Tiziano is built with a control system consisting of two mechanical thermostats on each deck. This independently controls the temperature above and below the stones to ensure uniform cooking of the pizza both on the top and bottom.