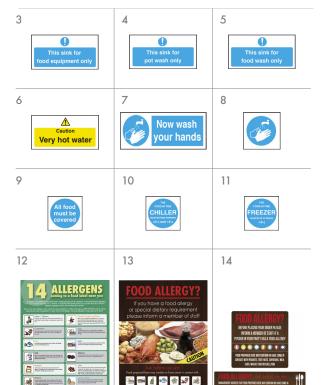

### Sink Area & Wash Hands Notices

Self adhesive vinyl for easy fixing to most kitchen surfaces. Sizes are in mm.

|   | TEXT ON SIGN                             | CODE   |
|---|------------------------------------------|--------|
| 3 | Sink for food equipment only 100 x 200mm | C\$040 |
| 4 | Sink for utensil wash only 100 x 200mm   | C\$042 |
| 5 | Sink for food wash only 100 x 200mm      | C\$041 |
| 6 | Caution very hot water 100 x 200mm       | C\$053 |
| 7 | Now wash your hands 80 x 230mm           | CS018  |
| 8 | Wash hands symbol. 100 x100mm            | C\$022 |

# Fridge/freezer & Food Preparation Signs

Self adhesive vinyl for easy fixing to most kitchen surfaces.

|    | TEXT ON SIGN                         | CODE   |  |
|----|--------------------------------------|--------|--|
| 9  | All food must be covered. 100 x100mm | C\$069 |  |
| 10 | Chiller temperature. 100 x 100mm     | C\$074 |  |
| 11 | Freezer temperature. 100 x 100mm     | C\$075 |  |

## Food Allergy Notices

|    | TEXT ON SIGN                                            | CODE   |
|----|---------------------------------------------------------|--------|
| 12 | A3 (420x297mm) The 14 Allergens Poster.                 | FAN017 |
| 13 | Customer Food Allergy Informing Notice. Muliple Choices | FAN015 |
| 14 | Allergy Awareness Sticker Pack. 8 Notices               | FAN005 |