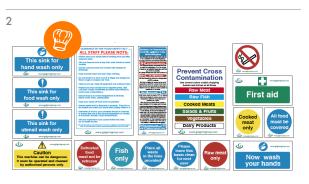

### Galgorm Catering Hygiene Sign Pack

| Guidance food safety act, 330 x 200mm                                          | Chopping boards/knives, 160 x 230mm    |
|--------------------------------------------------------------------------------|----------------------------------------|
| Cook Chill Guidelines, 200 x 100mm                                             | Now wash your hands, 90 x 230mm        |
| Sink for food wash, 100 x 200mm                                                | Sink for utensil wash, 100 x 200mm     |
| Defrosted not refrozen, 100 x 200mm                                            | Food must be covered, 100 x 100mm      |
| Use waste in bins provided, 100 x 100mm                                        | Sink for hand wash, 100 x 100mm        |
| Raw meat only, 100 x 100mm                                                     | Cooked meat only, 100 x 100mm          |
| Fish only, 100 x 100mm                                                         | Leave basin clean, 100 x 100mm         |
| No smoking symbol, 100 x 100mm                                                 | Dangerous machine, 100 x 200mm         |
| No smoking symbol, 100 x 100mm<br>First aid symbol, 150 x 100mm<br>DESCRIPTION | Dangerous machine, 100 x 200mm<br>CODE |

2 Branded Catering Hygiene Sign Pack

### Sink Area & Wash Hands Notices

Self adhesive vinyl for easy fixing to most kitchen surfaces. Sizes are in mm.

|   | TEXT ON SIGN                             | CODE   |
|---|------------------------------------------|--------|
| 3 | Sink for food equipment only 100 x 200mm | C\$040 |
| 4 | Sink for utensil wash only 100 x 200mm   | C\$042 |
| 5 | Sink for food wash only 100 x 200mm      | C\$041 |
| 6 | Caution very hot water 100 x 200mm       | C\$053 |
| 7 | Now wash your hands 80 x 230mm           | CS018  |
| 8 | Wash hands symbol. 100 x100mm            | C\$022 |

# Fridge/freezer & Food Preparation Signs

Self adhesive vinyl for easy fixing to most kitchen surfaces.

|    | TEXT ON SIGN                         | CODE   |  |
|----|--------------------------------------|--------|--|
| 9  | All food must be covered. 100 x100mm | C\$069 |  |
| 10 | Chiller temperature. 100 x 100mm     | C\$074 |  |
| 11 | Freezer temperature. 100 x 100mm     | C\$075 |  |