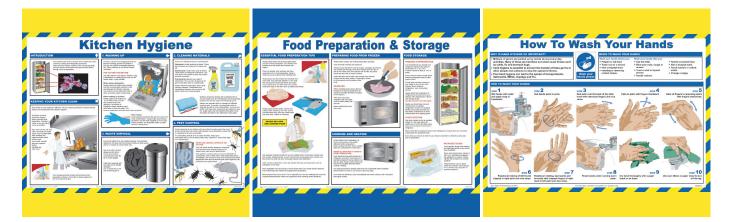

#### Laminated Catering Posters

These catering posters provide both trained and untrained staff with essential hygiene, food preparation and food storage information. The posters combine clear graphics with easy to read text. Full colour durable encapsulated construction.

|   | TEXT ON SIGN                              | CODE  |
|---|-------------------------------------------|-------|
| 1 | Kitchen hygiene poster 420 x 590mm        | HSP17 |
|   | Personal hygiene poster 420 x 590mm       | HSP18 |
|   | Food prep/storage poster 420 x 590mm      | HSP19 |
|   | How To Wash Your Hands Poster 420 x 590mm | HSP27 |