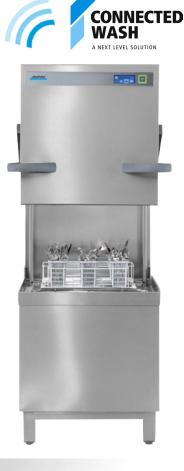

## PASS-THROUGH DISHWASHER SERIES

Designed for efficiency and performance, the Winterhalter PT-M pass-through dishwasher is an effective solution for washing large quantities of crockery and utensils. The PT-M uses a fully flexible wash system to ensure great washing results, whether it's simply rinsing or removing the most stubborn of food residue. Selfcleaning systems and intuitive digital controls make this washer simple to use and clean - a great choice for the professional kitchen. This system is a lesson in how to combine first-class results with cost-effectiveness.

## ✓ Touch screen controls - single button operation

| CODE  | MODEL                             | RACK ENTRY | BASKET SIZE | DIMENSIONS               |
|-------|-----------------------------------|------------|-------------|--------------------------|
| PT-M  | Medium Winterhalter Pass-Through  | 440mm      | 500 x 500mm | H 1515 x W 635 x D 750mm |
| PT-L  | Large Winterhalter Pass-Through   | 440mm      | 500 x 500mm | H 1515 x W 735 x D 750mm |
| PT-XL | X Large Winterhalter Pass-Through | 560mm      | 500 x 600mm | H 1635 x W 735 x D 750mm |

It's versatile. Washes perfectly. And it's fast. The efficient passthrough dishwasher. Ideal for large loads. The speed clean.

✓ 1296 plates per hour √ 72 racks per hour