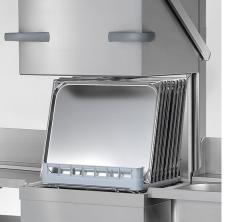

## ✓ Touch screen controls - single button operation

| CODE  | MODEL                             | RACK ENTRY | BASKET SIZE | DIMENSIONS               |
|-------|-----------------------------------|------------|-------------|--------------------------|
| PT-M  | Medium Winterhalter Pass-Through  | 440mm      | 500 x 500mm | H 1515 x W 635 x D 750mm |
| PT-L  | Large Winterhalter Pass-Through   | 440mm      | 500 x 500mm | H 1515 x W 735 x D 750mm |
| PT-XL | X Large Winterhalter Pass-Through | 560mm      | 500 x 600mm | H 1635 x W 735 x D 750mm |

It's versatile. Washes perfectly. And it's fast. The efficient passthrough dishwasher. Ideal for large loads. The speed clean.

✓ 1296 plates per hour √ 72 racks per hour