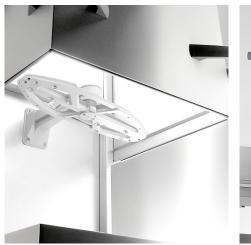

✓ Variable power washing pressure adjustment ✓ Leak sensor ✓ Temp Range 65 °C to 85 °C. ✓ Full-flow filtration ✓ Driven rinse system

## ✓ Touch screen controls - single button operation

| CODE  | MODEL                             | RACK ENTRY | BASKET SIZE | DIMENSIONS               |
|-------|-----------------------------------|------------|-------------|--------------------------|
| PT-M  | Medium Winterhalter Pass-Through  | 440mm      | 500 x 500mm | H 1515 x W 635 x D 750mm |
| PT-L  | Large Winterhalter Pass-Through   | 440mm      | 500 x 500mm | H 1515 x W 735 x D 750mm |
| PT-XL | X Large Winterhalter Pass-Through | 560mm      | 500 x 600mm | H 1635 x W 735 x D 750mm |