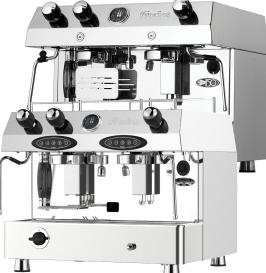

## **CONTEMPO** Innovation and Luxury

Fracino's Contempo range performs magnicently as an innovative series of affordable, luxury coffee machines. With the choice to use LPG, Butane or electricity, they provide unrivalled exibility and mobility whilst still retaining a high volume output. CON2 is operated by a push-button switch, so the user can control the amount of coffee being dispensed, whereas the CON2E machines are electronically controlled with pre programmed measures, it also has an automatic group cleaning cycle.