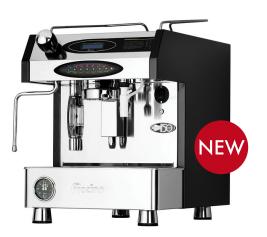

## **VELOCINO** Exceptional coffee just got faster

Introducing, the Velocino by Fracino, the state of the art hybrid espresso machine which pairs the convenience of a bean to cup machine, with the simplicity of a traditional espresso machine. Manufactured from the highest quality stainless steel, brass and copper components, it is a reliable and simple to maintain espresso machine, built to last a life time. An easy to understand control panel, the Velocino allows you to dispense all espresso based drinks straight into the cup at the press of a button.