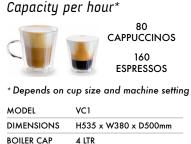

## **VELOCINO** Exceptional coffee just got faster

Introducing, the Velocino by Fracino, the state of the art hybrid espresso machine which pairs the convenience of a bean to cup machine, with the simplicity of a traditional espresso machine. Manufactured from the highest quality stainless steel, brass and copper components, it is a reliable and simple to maintain espresso machine, built to last a life time. An easy to understand control panel, the Velocino allows you to dispense all espresso based drinks straight into the cup at the press of a button.

| DIMENSIONS |             |
|------------|-------------|
| BOILER CAP | 4 LTR       |
| WATER P/HR | 20 LTR      |
| RATING     | 2.7kw/13Amp |