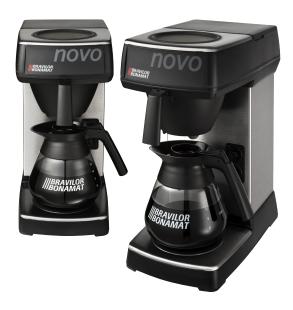

## |||BRAVILOR ||BONAMAT

**NOVO** Quick filter machine

The Novo coffee machine is developed to serve freshly brewed filter coffee, quickly and without the usage of water mains. The Novo brews directly into a glass decanter of 1.7 L.

✓ 18Ltr output per hour

✓ Delicious, fresh filter coffee

- ✓ 5 min brewing time for 1 decanter
- ✓ Holding capacity: 2 decanters of 1.7L

 MODEL
 8.010.281.81002

 DIMENSIONS
 H430 x W205 x D340mm

 RATING
 2kw/9.2Amp