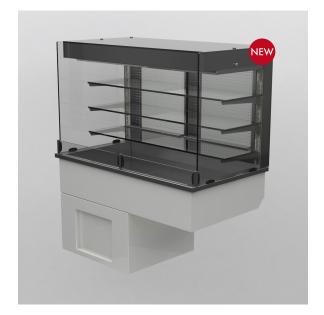

## Manhattan Chilled Multideck Display

- ✓ Chilled display multidecks are designed for self help service.
- $\checkmark \ \, \text{Gentle flow of convected air maintains pre-chilled food at a safe regulated temperature}.$
- √ Perfect for fresh cakes or patissery.
- ✓ Double-glazed, full height side hinged doors included as standard.
- $\checkmark$  The angle of the display deck can be adjusted for enhanced presentation.

| CODE        | CAPACITY | OVERALL SIZE (WxDxH) | WEIGHT | WATTAGE |
|-------------|----------|----------------------|--------|---------|
| MC3ASMD2-GO | 2/1 GN   | 825 x 660 x 693mm    | 144 kg | 2.4 kW  |
| MC3ASMD3-GO | 3/1 GN   | 1175 x 660 x 693mm   | 161 kg | 2.5 kW  |
| MC3ASMD4-GO | 4/1 GN   | 1525 x 660 x 693mm   | 204 kg | 2.7 kW  |
| MC3ASMD5-GO | 5/1 GN   | 1875 x 660 x 693mm   | 248 kg | 2.7 kW  |