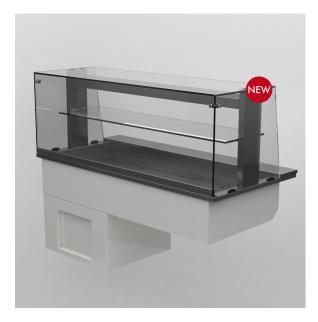

## Manhattan Chilled Deli Display

- ✓ Fully enclosed chilled display deli designed for assisted service only.
- ✓ Gentle flow of convected air maintains pre-chilled food at safe regulated temperature.
- ✓ Rear preparation shelf with optional chopping board.
- $\checkmark$  The angle of the display deck can be adjusted for enhanced presentation.
- ✓ The centre shelf is for the display of ambient produce.

| CODE     | CAPACITY | OVERALL SIZE (WxDxH) | WEIGHT | WATTAGE |
|----------|----------|----------------------|--------|---------|
| MCDL2-GO | 2/1 GN   | 825 x 763 x 560mm    | 105 kg | 1.4 kW  |
| MCDL3-GO | 3/1 GN   | 1175 x 763 x 560mm   | 125 kg | 1.7 kW  |
| MCDL4-GO | 4/1 GN   | 1525 x 763 x 560mm   | 153 kg | 1.9 kW  |
| MCDL5-GO | 5/1 GN   | 1875 x 763 x 560mm   | 183 kg | 1.9 kW  |
| MCDL6-GO | 6/1 GN   | 2225 x 763 x 560mm   | 197 kg | 2.2 kW  |