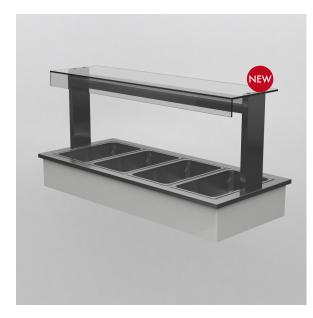

## Manhattan Heated Display Bain Marie

- ✓ The heated display bain marie offers unparalleled fexibility of use.
- ✓ This display maintains pre-heated, cooked food at a regulated temperature.
- √ Controllable top and base heat.
- $\checkmark$  Available as a wet well bain marie or dry well bain marie.
- √ Available in assisted service or self service.
- $\checkmark$  A wide range of optional extras are available for this display.

| CODE     | CAPACITY | OVERALL SIZE (WxDxH) | WEIGHT | WATTAGE |
|----------|----------|----------------------|--------|---------|
| MHBM2-GO | 2/1 GN   | 825 x 660 x 560mm    | 30 kg  | 1.5 kW  |
| MHBM3-GO | 3/1 GN   | 1175 x 660 x 560mm   | 40 kg  | 2.2 kW  |
| MHBM4-GO | 4/1 GN   | 1525 x 660 x 560mm   | 51 kg  | 2.9 kW  |
| MHBM5-GO | 5/1 GN   | 1875 x 660 x 560mm   | 62 kg  | 3.7 kW  |
| MHBM6-GO | 6/1 GN   | 2330 x 660 x 560mm   | 89 kg  | 4.4 kW  |