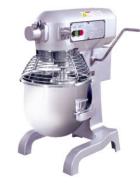

## **Planetary Mixers**

- ✓ Ideal for multiple applications for the chef & baker
- ✓ Full mechanical drive and reliable performance
- ✓ Overload protection & switch lock
- ✓ Includes wire whisk, beater & dough hook

VFM30B Bowl Size: 30L Rated Voltage: 220V Rated Power: 1.5Kw Weight: 208KG Dimensions: 597 x 611 x 1142mm

EQUIPMENT | G Cook