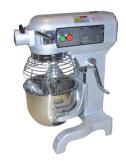

## **Planetary Mixers**

- ✓ Ideal for multiple applications for the chef & baker
- ✓ Full mechanical drive and reliable performance
- ✓ Overload protection & switch lock
- ✓ Includes wire whisk, beater & dough hook

✓ Planetary transmission at super high speed

✓ Head can be raised

✓ Constant force moment with step-less speed control

VFM20B Bowl Size: 20L Rated Voltage: 220V Rated Power: 1.1Kw Weight: 108KG Dimensions: 555 x 558 x 794mm