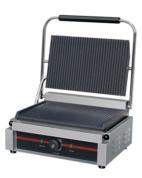

## Panini Grills

- ✓ Flat cast iron plates that distribute heat evenly
- $\checkmark$  Allowing you to grill both sides of your sandwich without flipping it over
- ✓ Attractive outline design & simple structure
- ✓ All Stainless Steel construction

| Model   | TH-183C         |
|---------|-----------------|
| WxDxH   | 410 x 395 x 210 |
| Voltage | 220-240V        |
| Power   | 1.8 kW          |