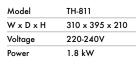

| Model   | TH-183C         |
|---------|-----------------|
| WxDxH   | 410 x 395 x 210 |
| Voltage | 220-240V        |
| Power   | 1.8 kW          |