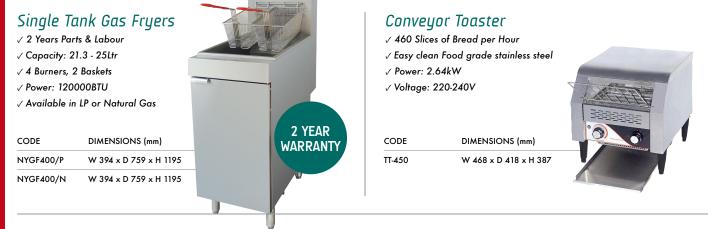

## Griddles

- ✓ Attractive outline design & simple structure
- ✓ All Stainless Steel construction
- ✓ Heavy duty heating element
- ✓ Temp control system
- ✓ Low pressure regulating valve with oil collector
- ✓ Can be disassembled

| Model         | GH-250          |
|---------------|-----------------|
| WxDxH         | 250 x 470 x 270 |
| Cooking Zones | 1               |
| Voltage       | 230V            |
| Power         | 2.2kW           |

| Model         | GH-550          |
|---------------|-----------------|
| WxDxH         | 550 x 450 x 230 |
| Cooking Zones | 1               |
| Voltage       | 230V            |
| Power         | 2 x 2.2kW       |