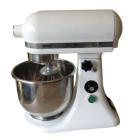

## **Planetary Mixers**

- ✓ Ideal for multiple applications for the chef & baker
- ✓ Full mechanical drive and reliable performance
- ✓ Overload protection & switch lock
- ✓ Includes wire whisk, beater & dough hook

VFM5A Bowl Size: 5L Rated Voltage: 220V Rated Power: 200W Weight: 15KG Dimensions: 420 x 240 x 420mm

VFM10B Bowl Size: 10L Rated Voltage: 220V Rated Power: 0.5Kw Weight: 75KG Dimensions: 491 x 389 x 620mm