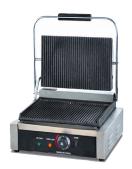

## Panini Grills

- ✓ Flat cast iron plates that distribute heat evenly
- $\checkmark$  Allowing you to grill both sides of your sandwich without flipping it over
- ✓ Attractive outline design & simple structure
- ✓ All Stainless Steel construction

| Model   | TH-183C         |
|---------|-----------------|
| WxDxH   | 410 x 395 x 210 |
| Voltage | 220-240V        |
| Power   | 1.8 kW          |