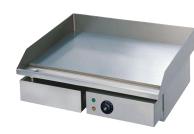

## Griddles

- ✓ Attractive outline design & simple structure
- ✓ All Stainless Steel construction
- ✓ Heavy duty heating element
- ✓ Temp control system
- ✓ Low pressure regulating valve with oil collector
- ✓ Can be disassembled

| Model         | GH-250          |
|---------------|-----------------|
| WxDxH         | 250 x 470 x 270 |
| Cooking Zones | 1               |
| Voltage       | 230V            |
| Power         | 2.2kW           |

| Model         | GH-550          |
|---------------|-----------------|
| WxDxH         | 550 x 450 x 230 |
| Cooking Zones | 1               |
| Voltage       | 230V            |
| Power         | 2 x 2.2kW       |