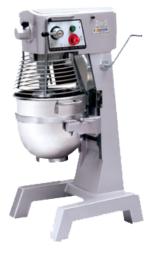

## **Planetary Mixers**

- ✓ Ideal for multiple applications for the chef & baker
- ✓ Full mechanical drive and reliable performance
- ✓ Overload protection & switch lock
- ✓ Includes wire whisk, beater & dough hook

✓ Planetary transmission at super high speed

✓ Head can be raised

✓ Constant force moment with step-less speed control

VFM20B Bowl Size: 20L Rated Voltage: 220V Rated Power: 1.1Kw Weight: 108KG Dimensions: 555 x 558 x 794mm