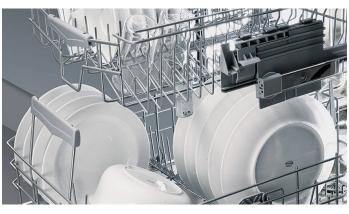

#### Suma Revoflow Powder

**REVOFLOW CLEAN P5 DETERGENT** 3 x 4.5Kg

For use in medium to hard water conditions. Highly chlorinated powder detergent. Effective stain removal.

REVOFLOW CLEAR A11 RINSE AID 3x 4Ltr

Acidic rinse aid. Highly concentrated powder rinse aid. Excellent results every time. Streak-free drying

Granular Salt & Tablets