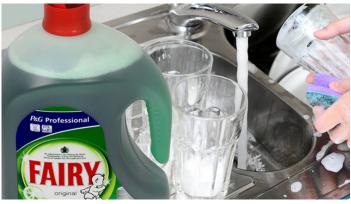

## PROFESSIONAL DISH & GLASS WASHING SOLUTIONS - See pages 256 & 257 for dishwashing utensils.

P&G Fairy Professional provides rapid cleaning on tough stains and ultra long lasting cleaning power, just what you would expect for your washing up. Its concentrated formula cuts through grease instantly giving a brilliant clean.