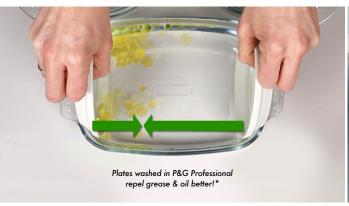

## PROFESSIONAL DISH & GLASS WASHING SOLUTIONS - See pages 256 & 257 for dishwashing utensils.

P&G Fairy Professional provides rapid cleaning on tough stains and ultra long lasting cleaning power, just what you would expect for your washing up. Its concentrated formula cuts through grease instantly giving a brilliant clean.