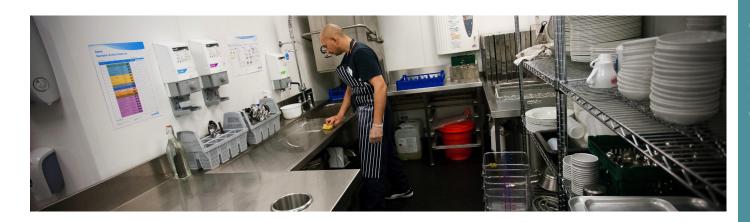

## **DIVERSEY DIVERMITE DOSING SYSTEM**

- $\checkmark$  Easy to install wall-mounted Divermite dispenser
- $\checkmark$  Neither water connection or electricity needed
- ✓ Unique bottle lock out system to make sure only the appropriate bottle can be refilled

## Product Range

- $\checkmark$  The most frequently-used products come as highly concentrated liquids in 1.5L pouches
- ✓ One pouch produces 15L 30L of ready to use cleaning solution
- $\checkmark$  The pouches are easy to handle and store and produce minimum waste
- ✓ 1.5L pouch of colour-coded concentrate slots into the dispenser in seconds
- $\checkmark$  Ensures accurate dosing every time

## **Refill Bottles**

- ✓ Application-specific ergonomic re-useable 300ml bottles
- $\checkmark$  Unique key necks ensure the right product is dispensed into each bottle
- ✓ Refill bottle tops and labels are colour coded
- ✓ Easy identification and avoid costly application errors
- $\checkmark$  Bottle tops are specific to application, such as spray, flip top or directional spout