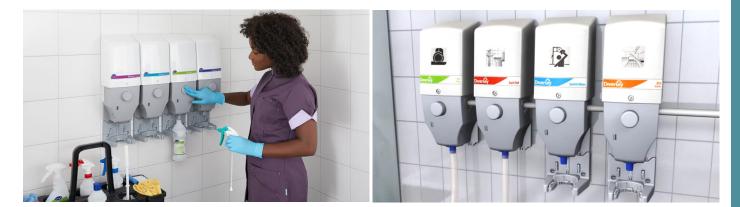

## **DIVERSEY DIVERMITE DOSING SYSTEM**

- $\checkmark$  Easy to install wall-mounted Divermite dispenser
- $\checkmark$  Neither water connection or electricity needed
- ✓ Unique bottle lock out system to make sure only the appropriate bottle can be refilled

## Product Range

- $\checkmark$  The most frequently-used products come as highly concentrated liquids in 1.5L pouches
- ✓ One pouch produces 15L 30L of ready to use cleaning solution
- $\checkmark$  The pouches are easy to handle and store and produce minimum waste
- ✓ 1.5L pouch of colour-coded concentrate slots into the dispenser in seconds
- $\checkmark$  Ensures accurate dosing every time

## **Refill Bottles**

- ✓ Application-specific ergonomic re-useable 300ml bottles
- $\checkmark$  Unique key necks ensure the right product is dispensed into each bottle
- ✓ Refill bottle tops and labels are colour coded
- ✓ Easy identification and avoid costly application errors
- $\checkmark$  Bottle tops are specific to application, such as spray, flip top or directional spout