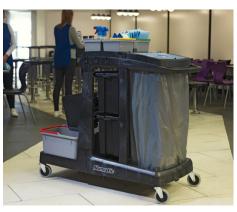

### Janitorial Cart

Waste Cover and Storage Compartment. High Capacity Vinyl Bag. Large Platform.

|   | DESCRIPTION                                    | CODE    |
|---|------------------------------------------------|---------|
| 4 | Including Yellow Vinyl Bag, 130 x 54.5 x 100cm | AF08180 |