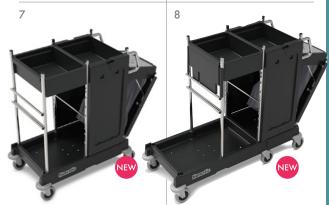

#### Numatic Janitorial Cart

Numatic's Reflo Technology uses the highest quality recycled plastic within the manufacturing process of their cleaning trolleys. These trolleys are sustainably engineered and built to last.

These trolleys are fully customisable to suit your needs. For further information on these please call sales on (028/048) 25643211.

|   | DESCRIPTION                       | CODE |
|---|-----------------------------------|------|
| 5 | ECO-Matic EM1 Janitorial Trolley  | EM1  |
| 6 | ECO-Matic EM5 Janitorial Trolley  | EM5  |
| 7 | PRO-Matic PM11 Janitorial Trolley | PM11 |
| 8 | PRO-Matic PM20 Janitorial Trolley | PM20 |