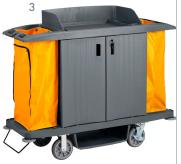

### Janitorial Cart

Waste Cover and Storage Compartment. High Capacity Vinyl Bag. Large Platform.

|   | DESCRIPTION                                    | CODE    |
|---|------------------------------------------------|---------|
| 4 | Including Yellow Vinyl Bag, 130 x 54.5 x 100cm | AF08180 |