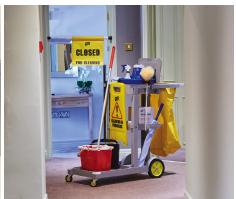

#### Numatic Janitorial Cart

Numatic's Reflo Technology uses the highest quality recycled plastic within the manufacturing process of their cleaning trolleys. These trolleys are sustainably engineered and built to last.

These trolleys are fully customisable to suit your needs. For further information on these please call sales on (028/048) 25643211.

|   | DESCRIPTION                       | CODE |
|---|-----------------------------------|------|
| 5 | ECO-Matic EM1 Janitorial Trolley  | EM1  |
| 6 | ECO-Matic EM5 Janitorial Trolley  | EM5  |
| 7 | PRO-Matic PM11 Janitorial Trolley | PM11 |
| 8 | PRO-Matic PM20 Janitorial Trolley | PM20 |