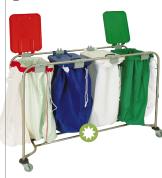

## Laundry Medi Carts

Improves hygiene standards and reduces labour requirements. For complete, unit please add bag frames, lids and laundry bags, which come separately.

Use Suffix for cart: 1 Bag Cart (\*1), 2 Bag Cart (\*2), 3 Bag Cart (\*3), 4 Bag Cart (\*4) Use Suffix for bags: Blue (\*BLUE), Red (\*RED), Green (\*GREEN) Use Suffix for lids: Blue (\*B), Red (\*R), Green (\*G), White (\*W)

|   | DESCRIPTION                                                   | CODE          |
|---|---------------------------------------------------------------|---------------|
| 2 | Laundry Bag Cart Only                                         | LCC-2000-*-SP |
|   | White Laundry Bag, 75x100cm<br>Coloured Laundry Bag, 75x100cm | LB<br>LB*     |
|   | Laundry Cart Lid                                              | LD1/*         |
|   | Laundry Bag Frame                                             | LC/BF         |