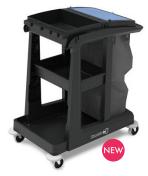

#### Numatic Janitorial Cart

Numatic's Reflo Technology uses the highest quality recycled plastic within the manufacturing process of their cleaning trolleys. These trolleys are sustainably engineered and built to last.

These trolleys are fully customisable to suit your needs. For further information on these please call sales on (028/048) 25643211.

|   | DESCRIPTION                       | CODE |
|---|-----------------------------------|------|
| 5 | ECO-Matic EM1 Janitorial Trolley  | EM1  |
| 6 | ECO-Matic EM5 Janitorial Trolley  | EM5  |
| 7 | PRO-Matic PM11 Janitorial Trolley | PM11 |
| 8 | PRO-Matic PM20 Janitorial Trolley | PM20 |