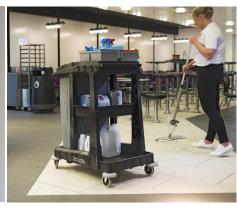

### Janitorial Cart

Waste Cover and Storage Compartment. High Capacity Vinyl Bag. Large Platform.

|   | DESCRIPTION                                    | CODE    |
|---|------------------------------------------------|---------|
| 4 | Including Yellow Vinyl Bag, 130 x 54.5 x 100cm | AF08180 |