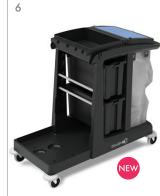

#### Numatic Janitorial Cart

Numatic's Reflo Technology uses the highest quality recycled plastic within the manufacturing process of their cleaning trolleys. These trolleys are sustainably engineered and built to last.

These trolleys are fully customisable to suit your needs. For further information on these please call sales on (028/048) 25643211.

|   | DESCRIPTION                       | CODE |
|---|-----------------------------------|------|
| 5 | ECO-Matic EM1 Janitorial Trolley  | EM1  |
| 6 | ECO-Matic EM5 Janitorial Trolley  | EM5  |
| 7 | PRO-Matic PM11 Janitorial Trolley | PM11 |
| 8 | PRO-Matic PM20 Janitorial Trolley | PM20 |