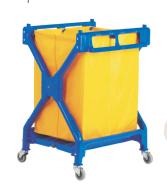

# X Shape Plastic Laundry Cart

Ideal for hotels & restaurants. Sturdy plastic trolley with canvas bag. Folding design.

|   | DESCRIPTION                                         | CODE    |  |
|---|-----------------------------------------------------|---------|--|
| 1 | X Shape Plastic Laundry Cart 445Ltr, 71 x 66 x 95cm | AF08158 |  |