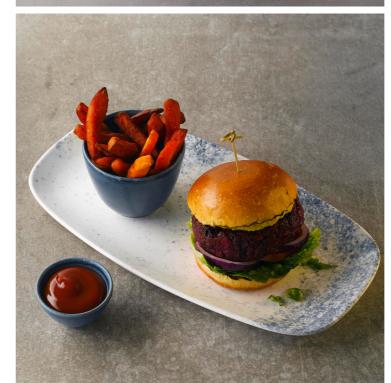

## STUDIO PRINTS HAZE

Haze is a contemporary addition to Studio Prints, a collection of designs inspired by traditional studio pottery. The Haze design features a multi-tonal pattern inspired by the process of spraying glaze on to ceramics. Decorated underglaze in Churchill's semi matte Vellum finish, an innovative glaze formula that has been specially developed to perform to British hospitality standards.

Introducing the first colour in Studio Prints Haze, a soft and muted blue tone that is ideal for mixing with other Studio Prints designs and the wider Churchill portfolio. The balance of white space and colour creates a subtle finish.