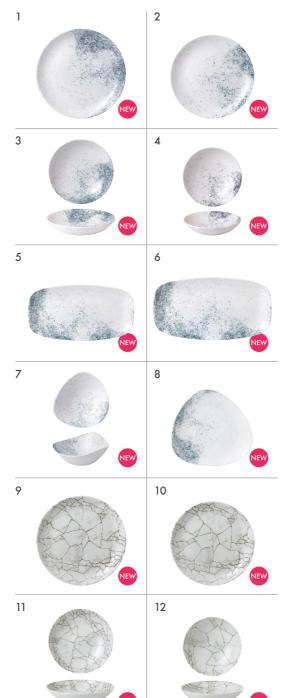

## STUDIO PRINTS HAZE

Haze is a contemporary addition to Studio Prints, a collection of designs inspired by traditional studio pottery. The Haze design features a multi-tonal pattern inspired by the process of spraying glaze on to ceramics. Decorated underglaze in Churchill's semi matte Vellum finish, an innovative glaze formula that has been specially developed to perform to British hospitality standards.

Introducing the first colour in Studio Prints Haze, a soft and muted blue tone that is ideal for mixing with other Studio Prints designs and the wider Churchill portfolio. The balance of white space and colour creates a subtle finish.

|   | DESCRIPTION                                          | CODE     | PK   |
|---|------------------------------------------------------|----------|------|
| 1 | Coupe Plate 28.8cm - 11 1/4                          | HZBLEV11 | 12 🗘 |
|   | Coupe Plate 26cm - 10 1/4                            | HZBLEV10 | 12   |
| 2 | Coupe Plate 21.7cm - 8 ¾                             | HZBLEVP8 | 12 🗘 |
|   | Coupe Plate 16.5cm - 6 ½                             | HZBLEVP6 | 12   |
| 3 | Coupe Bowl 24.8cm - 9 ¾                              | HZBLEVB9 | 12 🗘 |
| 4 | Coupe Bowl 18.2cm - 7 1/4                            | HZBLEVB7 | 12   |
| 5 | Chefs' Oblong Platter 29.8 x 15.3cm - 11 ¾ x 6       | HZBLXO11 | 12   |
| 6 | Chefs' Oblong Platter 35.5 x 18.9cm - 13 1/8 x 7 1/8 | HZBLXO14 | 6    |
| 7 | Triangle Bowl 23.5cm - 9 1/4                         | HZBLTRB9 | 12   |
|   | Triangle Bowl 18.5cm - 7 1/4                         | HZBLTRB7 | 12   |
| 8 | Triangle Plate 26.5cm - 10 ½                         | HZBLTR10 | 12   |
|   | Triangle Plate 22.9cm - 9"                           | HZBLTR9  | 12   |
|   | Triangle Plate 19.2cm - 7 ¾                          | HZBLTR7  | 12   |