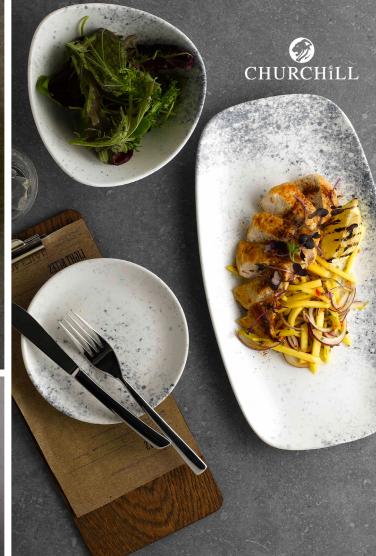

## STUDIO PRINTS HAZE

Haze is a contemporary addition to Studio Prints, a collection of designs inspired by traditional studio pottery. The Haze design features a multi-tonal pattern inspired by the process of spraying glaze on to ceramics. Decorated underglaze in Churchill's semi matte Vellum finish, an innovative glaze formula that has been specially developed to perform to British hospitality standards.

Introducing the first colour in Studio Prints Haze, a soft and muted blue tone that is ideal for mixing with other Studio Prints designs and the wider Churchill portfolio. The balance of white space and colour creates a subtle finish.