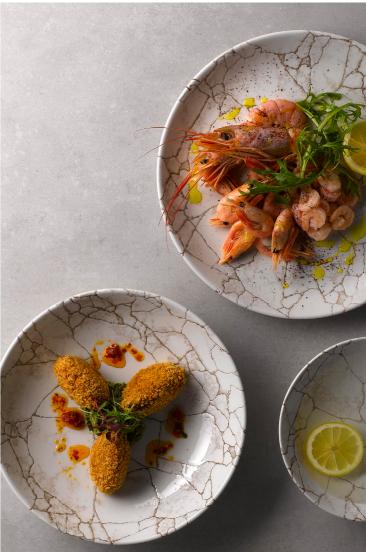

## STUDIO PRINTS KINTSUGI

Studio Prints collections are a contemporary take on traditional studio pottery, the new Kintsugi design is a modern interpretation of the Japanese art of repairing broken property. The intricate crackled design features a subtle, reactive texture that makes each piece unique. The design is decorated underglaze, creating a protective layer for added durability.

The Kintsugi design is available in Agate Grey, a subtle and reactive colour tone that enhances the delicate pattern.

|    | DESCRIPTION                | CODE     | PK |   |
|----|----------------------------|----------|----|---|
| 9  | Coupe Plate 28.8cm - 111/4 | KTAGEV11 | 12 | 0 |
|    | Coupe Plate 26cm - 10 1/4  | KTAGEV10 | 12 | 0 |
| 10 | Coupe Plate 21.7cm - 8 3/3 | KTAGEVP8 | 12 | 0 |
| 11 | Coupe Bowl 24.8cm - 9 ¾    | KTAGEVB9 | 12 | 0 |
| 12 | Coupe Bowl 18.2cm - 7 1/4  | KTAGEVB7 | 12 | 0 |