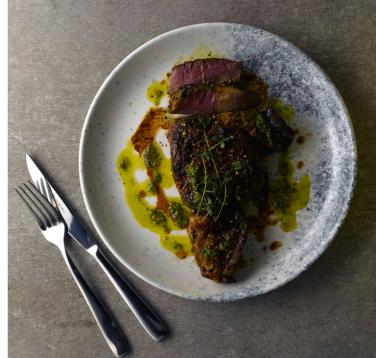

## STUDIO PRINTS KINTSUGI

Studio Prints collections are a contemporary take on traditional studio pottery, the new Kintsugi design is a modern interpretation of the Japanese art of repairing broken property. The intricate crackled design features a subtle, reactive texture that makes each piece unique. The design is decorated underglaze, creating a protective layer for added durability.

The Kintsugi design is available in Agate Grey, a subtle and reactive colour tone that enhances the delicate pattern.

|    | DESCRIPTION                | CODE     | PK |   |
|----|----------------------------|----------|----|---|
| 9  | Coupe Plate 28.8cm - 111/4 | KTAGEV11 | 12 | 0 |
|    | Coupe Plate 26cm - 10 1/4  | KTAGEV10 | 12 | 0 |
| 10 | Coupe Plate 21.7cm - 8 3/3 | KTAGEVP8 | 12 | 0 |
| 11 | Coupe Bowl 24.8cm - 9 ¾    | KTAGEVB9 | 12 | 0 |
| 12 | Coupe Bowl 18.2cm - 7 1/4  | KTAGEVB7 | 12 | 0 |