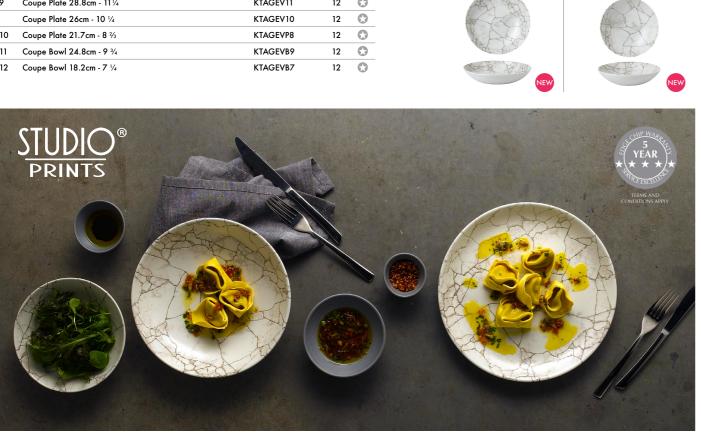

## STUDIO PRINTS KINTSUGI

Studio Prints collections are a contemporary take on traditional studio pottery, the new Kintsugi design is a modern interpretation of the Japanese art of repairing broken property. The intricate crackled design features a subtle, reactive texture that makes each piece unique. The design is decorated underglaze, creating a protective layer for added durability.

The Kintsugi design is available in Agate Grey, a subtle and reactive colour tone that enhances the delicate pattern.

|    | DESCRIPTION                | CODE     | PK |   |
|----|----------------------------|----------|----|---|
| 9  | Coupe Plate 28.8cm - 111/4 | KTAGEV11 | 12 | 0 |
|    | Coupe Plate 26cm - 10 1/4  | KTAGEV10 | 12 | 0 |
| 10 | Coupe Plate 21.7cm - 8 3/3 | KTAGEVP8 | 12 | 0 |
| 11 | Coupe Bowl 24.8cm - 9 ¾    | KTAGEVB9 | 12 | 0 |
| 12 | Coupe Bowl 18.2cm - 7 1/4  | KTAGEVB7 | 12 | 0 |