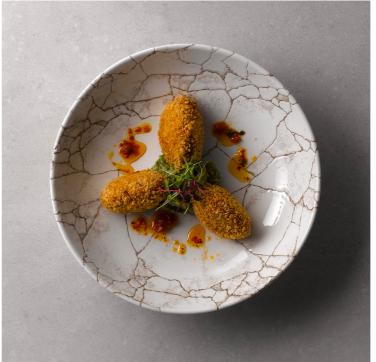

## STUDIO PRINTS KINTSUGI

Studio Prints collections are a contemporary take on traditional studio pottery, the new Kintsugi design is a modern interpretation of the Japanese art of repairing broken property. The intricate crackled design features a subtle, reactive texture that makes each piece unique. The design is decorated underglaze, creating a protective layer for added durability.

The Kintsugi design is available in Agate Grey, a subtle and reactive colour tone that enhances the delicate pattern.

|    | DESCRIPTION                | CODE     | PK |   |
|----|----------------------------|----------|----|---|
| 9  | Coupe Plate 28.8cm - 111/4 | KTAGEV11 | 12 | 0 |
|    | Coupe Plate 26cm - 10 1/4  | KTAGEV10 | 12 | 0 |
| 10 | Coupe Plate 21.7cm - 8 3/3 | KTAGEVP8 | 12 | 0 |
| 11 | Coupe Bowl 24.8cm - 9 ¾    | KTAGEVB9 | 12 | 0 |
| 12 | Coupe Bowl 18.2cm - 7 1/4  | KTAGEVB7 | 12 | 0 |