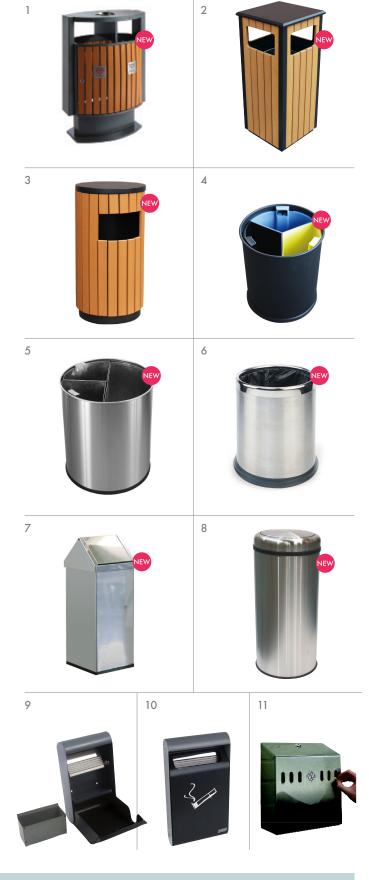

#### Outdoor Bins

For outdoor use only, with a natural wooden finish these bins won't look out of place in any outdoor setting. Fitted with a removable inner container for ease of maintenance.

|   | DESCRIPTION                        | CODE   | USE WITH |
|---|------------------------------------|--------|----------|
| 1 | Outdoor Oval Bin - 700x400x1000mm  | ST-111 | BCOL/N   |
| 2 | Outdoor Square Bin - 350x350x810mm | ST-115 | GAL02    |
| 3 | Outdoor Round Bin - 400x755mm      | ST-112 | BCOL/N   |

#### Partitioned Bins

Compact, unique design making seperation of waste simple. Perfect for desk sides in hospitality and office environments. Ideal for separating non recyclable waste, glass, paper, metals and plastics.

### Stainless Steel Bins

|   | DESCRIPTION                              | CODE         | USE WITH |
|---|------------------------------------------|--------------|----------|
| 6 | Stainless Steel Round Waste Basket 10L   | WB-1051SSSTL | TPBL80   |
| 5 | Stainless Steel Swing Bin 80 Ltr         | 960200/SS    | GAL02    |
| 6 | Stainless Steel Round Swing Bin 50 Litre | SWINGIT      | TSBL40   |

## Ashtray Bins

|   | DESCRIPTION                                                  | CODE         | РК   |
|---|--------------------------------------------------------------|--------------|------|
| 7 | Wall Mounted Ashtray, Dark Grey<br>1.5L, 6.4 x 15.2 x 25.5cm | AT-0202-DGRY | EACH |
| 8 | Wall Mounted Ashtray, Dark Grey<br>3L, 6.4 x 19.1 x 25.5cm   | AT-0222-DGRY | EACH |
| 9 | Wall Cigarette Bin, Stainless Steel<br>30 x 26 x 9cm         | 101677       | EACH |