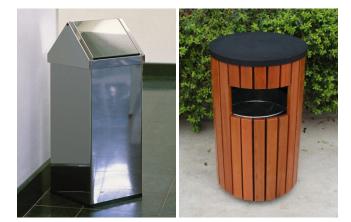

#### Outdoor Bins

For outdoor use only, with a natural wooden finish these bins won't look out of place in any outdoor setting. Fitted with a removable inner container for ease of maintenance.

|   | DESCRIPTION                        | CODE   | USE WITH |
|---|------------------------------------|--------|----------|
| 1 | Outdoor Oval Bin - 700x400x1000mm  | ST-111 | BCOL/N   |
| 2 | Outdoor Square Bin - 350x350x810mm | ST-115 | GAL02    |
| 3 | Outdoor Round Bin - 400x755mm      | ST-112 | BCOL/N   |

### Stainless Steel Bins

|   | DESCRIPTION                              | CODE         | USE WITH |
|---|------------------------------------------|--------------|----------|
| 6 | Stainless Steel Round Waste Basket 10L   | WB-1051SSSTL | TPBL80   |
| 5 | Stainless Steel Swing Bin 80 Ltr         | 960200/SS    | GAL02    |
| 6 | Stainless Steel Round Swing Bin 50 Litre | SWINGIT      | TSBL40   |