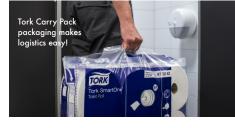

\* Statistics from internal research on 7,729 users in Europe. Traditional maxi jumbo dispenser vs. Tork SmartOne® Twin Mini dispenser. Reduction accounted in square metres used per visit.

SmartCore simplifies dispenser loading with its innovative, easy-to-grab tail that pulls out fast to save time.