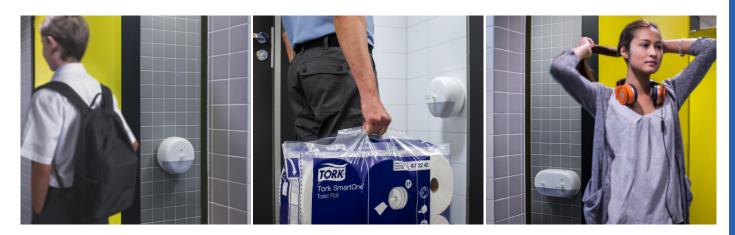

## TORK SMARTONE® TOILET ROLL

Stopping waste, one sheet at a time! Tork SmartOne toilet roll is a clever system, which dispenses one sheet at a time, helping to reduce tissue consumption by up to 40%\*

- ✓ Quick breakdown and reduced consumption minimises the risk of expensive blockages
- ✓ Fully enclosed system for maximum hygiene
- ✓ Robust material and design resists vandalism and tampering
- ✓ Accredited with EU Eco Label