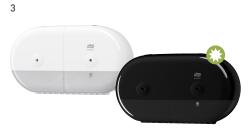

## TORK SMARTONE® TOILET ROLL

Stopping waste, one sheet at a time! Tork SmartOne toilet roll is a clever system, which dispenses one sheet at a time, helping to reduce tissue consumption by up to 40%\*

- ✓ Quick breakdown and reduced consumption minimises the risk of expensive blockages
- ✓ Fully enclosed system for maximum hygiene
- ✓ Robust material and design resists vandalism and tampering
- ✓ Accredited with EU Eco Label