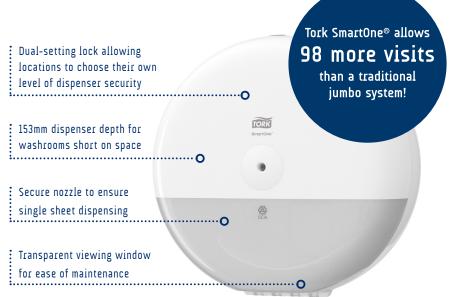

## TORK SMARTONE® TOILET ROLL

Stopping waste, one sheet at a time! Tork SmartOne toilet roll is a clever system, which dispenses one sheet at a time, helping to reduce tissue consumption by up to 40%\*

- ✓ Quick breakdown and reduced consumption minimises the risk of expensive blockages
- ✓ Fully enclosed system for maximum hygiene
- ✓ Robust material and design resists vandalism and tampering
- ✓ Accredited with EU Eco Label

\* Statistics from internal research on 7,729 users in Europe. Traditional maxi jumbo dispenser vs. Tork SmartOne® Twin Mini dispenser. Reduction accounted in square metres used per visit.

SmartCore simplifies dispenser loading with its innovative, easy-to-grab tail that pulls out fast to save time.