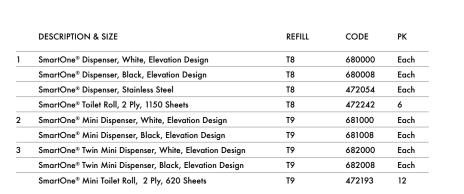

## TORK SMARTONE® TOILET ROLL

Stopping waste, one sheet at a time! Tork SmartOne toilet roll is a clever system, which dispenses one sheet at a time, helping to reduce tissue consumption by up to 40%\*



- ✓ Quick breakdown and reduced consumption minimises the risk of expensive blockages
- ✓ Fully enclosed system for maximum hygiene
- ✓ Robust material and design resists vandalism and tampering
- ✓ Accredited with EU Eco Label







\* Statistics from internal research on 7,729 users in Europe. Traditional maxi jumbo dispenser vs. Tork SmartOne® Twin Mini dispenser. Reduction accounted in square metres used per visit.



SmartCore simplifies dispenser loading with its innovative, easy-to-grab tail that pulls out fast to save time.



The printed Tork logo and leaf design are your gurantee of a Tork quality refill for the patented Tork SmartOne® Toilet Roll system.

2