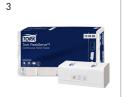

|   | DESCRIPTION & SIZE                          | REFILL | CODE     | PK   |  |
|---|---------------------------------------------|--------|----------|------|--|
| 1 | PeakServe® Hand Towel Dispenser, White      | H5     | 552500   | Each |  |
|   | Mini PeakServe® Hand Towel Dispenser, White | H5     | 55255000 | Each |  |
| 2 | PeakServe® Hand Towel Dispenser, Black      | H5     | 552508   | Each |  |
|   | Mini PeakServe® Hand Towel Dispenser, Black | H5     | 55255800 | Each |  |
| 3 | Tork PeakServe® Hand Towel White 1ply       | H5     | 100585   | 4920 |  |