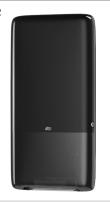

|   | DESCRIPTION & SIZE                          | REFILL | CODE     | PK   |  |
|---|---------------------------------------------|--------|----------|------|--|
| 1 | PeakServe® Hand Towel Dispenser, White      | H5     | 552500   | Each |  |
|   | Mini PeakServe® Hand Towel Dispenser, White | H5     | 55255000 | Each |  |
| 2 | PeakServe® Hand Towel Dispenser, Black      | H5     | 552508   | Each |  |
|   | Mini PeakServe® Hand Towel Dispenser, Black | H5     | 55255800 | Each |  |
| 3 | Tork PeakServe® Hand Towel White 1ply       | H5     | 100585   | 4920 |  |