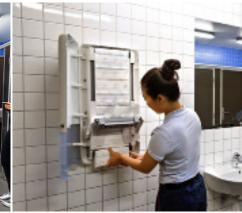

## Peakserve® Continuous® Dispenser

Tork PeakServe®: the latest innovation designed for high-traffic washrooms where staff needs to maximise cleaning time and maintain a good flow of people. Compatible with Tork PeakServe® Continuous® hand towels, the system has a very high capacity of over 2100 towels, which can be dispensed quickly and without interruption to keep the flow. The compressed refills are fast to fill, can be topped up at any time and are easy to store and transport, enabling staff to focus on cleaning, not refilling.

- ✓ Towels served in 3 seconds for a better washroom flow with no hold ups for guests
- ✓ Compression means 250% more hand towels, preventing unexpected run outs\*
- $\checkmark$  Top up with hand towels when it suits you. More flexibility means more time to clean
- $\checkmark$  Taking a towel is always smooth and easy with our patented Continuous hand towel system
- √ With market leading capacity of over 2100 towels per dispenser, refilling time is cut
- \* compared to Tork Universal refills and folded hand towel dispenser 552000.