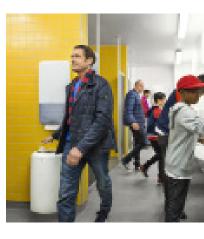

## Peakserve® Continuous® Dispenser

Tork PeakServe®: the latest innovation designed for high-traffic washrooms where staff needs to maximise cleaning time and maintain a good flow of people. Compatible with Tork PeakServe® Continuous® hand towels, the system has a very high capacity of over 2100 towels, which can be dispensed quickly and without interruption to keep the flow. The compressed refills are fast to fill, can be topped up at any time and are easy to store and transport, enabling staff to focus on cleaning, not refilling.

- ✓ Towels served in 3 seconds for a better washroom flow with no hold ups for guests
- ✓ Compression means 250% more hand towels, preventing unexpected run outs\*
- $\checkmark$  Top up with hand towels when it suits you. More flexibility means more time to clean
- $\checkmark$  Taking a towel is always smooth and easy with our patented Continuous hand towel system
- √ With market leading capacity of over 2100 towels per dispenser, refilling time is cut
- \* compared to Tork Universal refills and folded hand towel dispenser 552000.