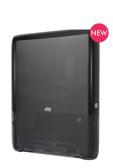

|   | DESCRIPTION & SIZE                          | REFILL | CODE     | PK   |  |
|---|---------------------------------------------|--------|----------|------|--|
| 1 | PeakServe® Hand Towel Dispenser, White      | H5     | 552500   | Each |  |
|   | Mini PeakServe® Hand Towel Dispenser, White | H5     | 55255000 | Each |  |
| 2 | PeakServe® Hand Towel Dispenser, Black      | H5     | 552508   | Each |  |
|   | Mini PeakServe® Hand Towel Dispenser, Black | H5     | 55255800 | Each |  |
| 3 | Tork PeakServe® Hand Towel White 1ply       | H5     | 100585   | 4920 |  |