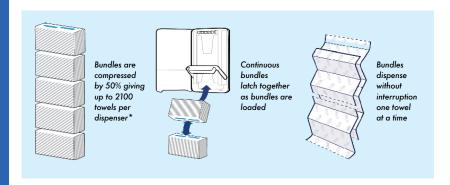

## Peakserve® Continuous® Dispenser

Tork PeakServe®: the latest innovation designed for high-traffic washrooms where staff needs to maximise cleaning time and maintain a good flow of people. Compatible with Tork PeakServe® Continuous® hand towels, the system has a very high capacity of over 2100 towels, which can be dispensed quickly and without interruption to keep the flow. The compressed refills are fast to fill, can be topped up at any time and are easy to store and transport, enabling staff to focus on cleaning, not refilling.

- ✓ Towels served in 3 seconds for a better washroom flow with no hold ups for guests
- ✓ Compression means 250% more hand towels, preventing unexpected run outs\*
- $\checkmark$  Top up with hand towels when it suits you. More flexibility means more time to clean
- $\checkmark$  Taking a towel is always smooth and easy with our patented Continuous hand towel system
- √ With market leading capacity of over 2100 towels per dispenser, refilling time is cut
- \* compared to Tork Universal refills and folded hand towel dispenser 552000.