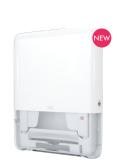

## Peakserve® Continuous® Dispenser

Tork PeakServe®: the latest innovation designed for high-traffic washrooms where staff needs to maximise cleaning time and maintain a good flow of people. Compatible with Tork PeakServe® Continuous® hand towels, the system has a very high capacity of over 2100 towels, which can be dispensed quickly and without interruption to keep the flow. The compressed refills are fast to fill, can be topped up at any time and are easy to store and transport, enabling staff to focus on cleaning, not refilling.

|   | DESCRIPTION & SIZE                          | REFILL | CODE     | PK   |  |
|---|---------------------------------------------|--------|----------|------|--|
| 1 | PeakServe® Hand Towel Dispenser, White      | H5     | 552500   | Each |  |
|   | Mini PeakServe® Hand Towel Dispenser, White | H5     | 55255000 | Each |  |
| 2 | PeakServe® Hand Towel Dispenser, Black      | H5     | 552508   | Each |  |
|   | Mini PeakServe® Hand Towel Dispenser, Black | H5     | 55255800 | Each |  |
| 3 | Tork PeakServe® Hand Towel White 1ply       | H5     | 100585   | 4920 |  |