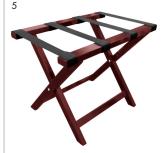

|   | DESCRIPTION                                                        | CODE        |
|---|--------------------------------------------------------------------|-------------|
| 2 | Chrome Folding Luggage Rack with Back<br>850 x 620 x 90mm (Folded) | LS3         |
| 3 | Chrome Luggage Rack No Back<br>425 x 650 x 390mm (Open)            | LUGG-CHROME |
| 4 | Beech Foldable Luggage Rack<br>600 x 470 x 430mm (Open)            | LR-B        |
| 5 | Mahogany Foldable Luggage Rack<br>600 x 470 x 430mm (Open)         | LR-M        |
| 6 | Black Wooden Luggage Rack<br>630 x 480 x 430mm (Open)              | LUGG-BLACK  |