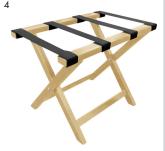

|   | DESCRIPTION                                                        | CODE        |
|---|--------------------------------------------------------------------|-------------|
| 2 | Chrome Folding Luggage Rack with Back<br>850 x 620 x 90mm (Folded) | LS3         |
| 3 | Chrome Luggage Rack No Back<br>425 x 650 x 390mm (Open)            | LUGG-CHROME |
| 4 | Beech Foldable Luggage Rack<br>600 x 470 x 430mm (Open)            | LR-B        |
| 5 | Mahogany Foldable Luggage Rack<br>600 x 470 x 430mm (Open)         | LR-M        |
| 6 | Black Wooden Luggage Rack<br>630 x 480 x 430mm (Open)              | LUGG-BLACK  |