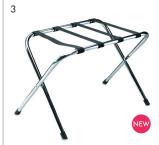

|   | DESCRIPTION                                                        | CODE        |
|---|--------------------------------------------------------------------|-------------|
| 2 | Chrome Folding Luggage Rack with Back<br>850 x 620 x 90mm (Folded) | LS3         |
| 3 | Chrome Luggage Rack No Back<br>425 x 650 x 390mm (Open)            | LUGG-CHROME |
| 4 | Beech Foldable Luggage Rack<br>600 x 470 x 430mm (Open)            | LR-B        |
| 5 | Mahogany Foldable Luggage Rack<br>600 x 470 x 430mm (Open)         | LR-M        |
| 6 | Black Wooden Luggage Rack<br>630 x 480 x 430mm (Open)              | LUGG-BLACK  |