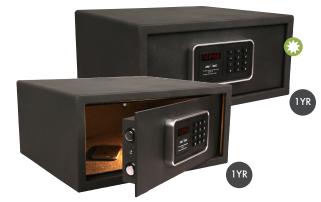

## Hotel Room Safe

Inside carpet. Confirmation buzzer & Low battery warning. Door opening right/left. Reprogrammable configuration. Certificate CE. ADA compliant ABS rubber button key pad. Printed User instructions. LED 6 digit guest code, Master code & key. Motorised Locking system. Power 4 LR6/AA 1.5V batteries (included). 2 sets of 3-6 digit codes. Locking mechanism Two 20mm solid steel bolts. Flat, one piece construction. Fits up to 15" Laptop.

|   | DESCRIPTION                                      | CODE        |
|---|--------------------------------------------------|-------------|
| 1 | Hotel Room Safe 24 Litre<br>H200 x W420 x D370mm | USS-2042EYT |