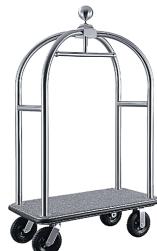

## Hotel Luggage Trolley

Stainless steel, 200 mm black inflatable wheels, grey carpet base, full wrap around bumper. Special order item. Non returnable.

|   | DESCRIPTION                                     | CODE     |
|---|-------------------------------------------------|----------|
| 7 | Hotel Luggage Trolley<br>L 110 x W61 x H 191 cm | 1650/112 |