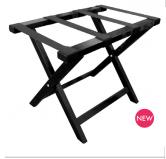

|   | DESCRIPTION                                                        | CODE        |
|---|--------------------------------------------------------------------|-------------|
| 2 | Chrome Folding Luggage Rack with Back<br>850 x 620 x 90mm (Folded) | LS3         |
| 3 | Chrome Luggage Rack No Back<br>425 x 650 x 390mm (Open)            | LUGG-CHROME |
| 4 | Beech Foldable Luggage Rack<br>600 x 470 x 430mm (Open)            | LR-B        |
| 5 | Mahogany Foldable Luggage Rack<br>600 x 470 x 430mm (Open)         | LR-M        |
| 6 | Black Wooden Luggage Rack<br>630 x 480 x 430mm (Open)              | LUGG-BLACK  |