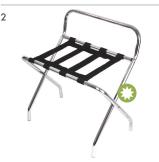

|   | DESCRIPTION                                                        | CODE        |
|---|--------------------------------------------------------------------|-------------|
| 2 | Chrome Folding Luggage Rack with Back<br>850 x 620 x 90mm (Folded) | LS3         |
| 3 | Chrome Luggage Rack No Back<br>425 x 650 x 390mm (Open)            | LUGG-CHROME |
| 4 | Beech Foldable Luggage Rack<br>600 x 470 x 430mm (Open)            | LR-B        |
| 5 | Mahogany Foldable Luggage Rack<br>600 x 470 x 430mm (Open)         | LR-M        |
| 6 | Black Wooden Luggage Rack<br>630 x 480 x 430mm (Open)              | LUGG-BLACK  |