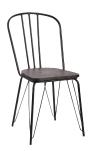

#### **GALLIC COLOURED STEEL**

Works well in traditional or modern interiors | Ideal for cafes, bars and restaurants | Only suitable for outdoors if covered or stored in seasonal weather

### Gallic Coloured Dining Chairs

RF9008-NAVY Navy Gallic **Dining Chair** W 52 x D 45 x H 84cm

RF9008-AW Antique White Gallic Dining Chair W 52 x D 45 x H 84cm

RF9008-005 Red Gallic Dining Chair W 52 x D 45 x H 84cm