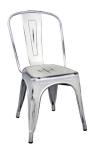

### Gallic Coloured Dining Chairs

RF9008-NAVY Navy Gallic **Dining Chair** W 52 x D 45 x H 84cm

RF9008-AW Antique White Gallic Dining Chair W 52 x D 45 x H 84cm

RF9008-005 Red Gallic Dining Chair W 52 x D 45 x H 84cm