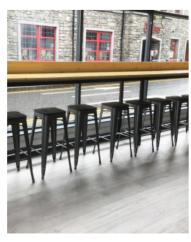

# Gallic Stools

RF9001-039 Bronze Chair with Elm Wood Seat W 41 x D 50 x H 83cm

RF9001-30-039 Bronze Stool with Elm Wood Seat W 40 x D 50 x H 107cm