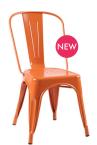

#### **GALLIC COLOURED STEEL**

Works well in traditional or modern interiors | Ideal for cafes, bars and restaurants | Only suitable for outdoors if covered or stored in seasonal weather



### Gallic Coloured Dining Chairs



RF9008-NAVY Navy Gallic **Dining Chair** W 52 x D 45 x H 84cm



RF9008-AW Antique White Gallic Dining Chair W 52 x D 45 x H 84cm



RF9008-005 Red Gallic Dining Chair W 52 x D 45 x H 84cm



RF9008-ORANGE Orange Gallic Dining Chair W 52 x D 45 x H 84cm



#### Gallic Coloured Dining Chairs



RF9008M-039 Bronze Chair with Elm Wood Seat W 52 x D 45 x H 84cm



RF9008M-037 Silver Chair with Elm Wood Seat W 52 x D 45 x H 84cm



RF9008M-002 Black Chair with Elm Wood Seat W 52 x D 45 x H 84cm



RF9021M-039 Bronze Cross with Elm Wood Seat W 48 x D 55 x H 87cm



#### Gallic Coloured Dining Chairs



RF9008GB Matt Black with Brown PU Cushion Seat W 52 x D 45 x H 84cm



RF9008GM Matt Black with Dark Elm Wood Seat W 52 x D 45 x H 84cm

# Gallic Stools



RF9001-039 Bronze Chair with Elm Wood Seat W 41 x D 50 x H 83cm



RF9001-30-039 Bronze Stool with Elm Wood Seat W 40 x D 50 x H 107cm

## Tables & Stools



RF9009-039M Bronze Stool with Elm Wood Seat H 76 x D 43 x W 43cm



RF90