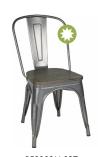

### Gallic Coloured Dining Chairs

RF9008-NAVY Navy Gallic **Dining Chair** W 52 x D 45 x H 84cm

RF9008-AW Antique White Gallic Dining Chair W 52 x D 45 x H 84cm

RF9008-005 Red Gallic Dining Chair W 52 x D 45 x H 84cm