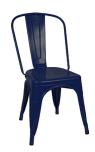

### Gallic Coloured Dining Chairs

RF9008-NAVY Navy Gallic **Dining Chair** W 52 x D 45 x H 84cm

RF9008-AW Antique White Gallic Dining Chair W 52 x D 45 x H 84cm

RF9008-005 Red Gallic Dining Chair W 52 x D 45 x H 84cm