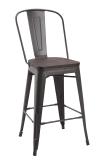

#### Gallic Coloured Dining Chairs

RF9008M-039 Bronze Chair with Elm Wood Seat W 52 x D 45 x H 84cm

RF9008M-037 Silver Chair with Elm Wood Seat W 52 x D 45 x H 84cm

RF9008M-002 Black Chair with Elm Wood Seat W 52 x D 45 x H 84cm

RF9021M-039 Bronze Cross with Elm Wood Seat W 48 x D 55 x H 87cm