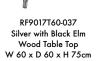

## Tables & Stools

RF9009-039M Bronze Stool with Elm Wood Seat H 76 x D 43 x W 43cm

RF9009-037M Silver Stool with Elm Wood Seat H 76 x D 43 x W 43cm

RF9017T60-039 Matt Bronze with Elm Wood Table Top W 60 x D 60 x H 75cm

RF9017T80-037 Silver with Black Elm Wood Table Top W 80 x D 80 x H 75cm

RF9017T80-039 Matt Bronze with Elm Wood Table Top W 80 x D 80 x H 75cm