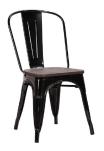

#### Gallic Coloured Dining Chairs

RF9008M-039 Bronze Chair with Elm Wood Seat W 52 x D 45 x H 84cm

RF9008M-037 Silver Chair with Elm Wood Seat W 52 x D 45 x H 84cm

RF9008M-002 Black Chair with Elm Wood Seat W 52 x D 45 x H 84cm

#### Gallic Coloured Dining Chairs

RF9008GB Matt Black with Brown PU Cushion Seat W 52 x D 45 x H 84cm

RF9008GM Matt Black with Dark Elm Wood Seat W 52 x D 45 x H 84cm