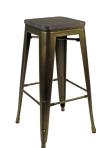

# Gallic Stools

RF9001-039 Bronze Chair with Elm Wood Seat W 41 x D 50 x H 83cm

RF9001-30-039 Bronze Stool with Elm Wood Seat W 40 x D 50 x H 107cm

## Tables & Stools

RF9009-039M Bronze Stool with Elm Wood Seat H 76 x D 43 x W 43cm

RF9009-037M Silver Stool with Elm Wood Seat H 76 x D 43 x W 43cm

RF9017T60-039 Matt Bronze with Elm Wood Table Top W 60 x D 60 x H 75cm