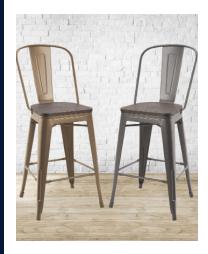

# Gallic Stools

RF9001-039 Bronze Chair with Elm Wood Seat W 41 x D 50 x H 83cm

RF9001-30-039 Bronze Stool with Elm Wood Seat W 40 x D 50 x H 107cm

## Tables & Stools

RF9009-039M Bronze Stool with Elm Wood Seat H 76 x D 43 x W 43cm

RF9009-037M Silver Stool with Elm Wood Seat H 76 x D 43 x W 43cm

RF9017T60-039 Matt Bronze with Elm Wood Table Top W 60 x D 60 x H 75cm