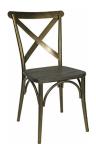

#### **GALLIC COLOURED STEEL**

Works well in traditional or modern interiors | Ideal for cafes, bars and restaurants | Only suitable for outdoors if covered or stored in seasonal weather



### Gallic Coloured Dining Chairs



RF9008-NAVY Navy Gallic **Dining Chair** W 52 x D 45 x H 84cm



RF9008-AW Antique White Gallic Dining Chair W 52 x D 45 x H 84cm



RF9008-005 Red Gallic Dining Chair W 52 x D 45 x H 84cm



RF9008-ORANGE Orange Gallic Dining Chair W 52 x D 45 x H 84cm



#### Gallic Coloured Dining Chairs



RF9008M-039 Bronze Chair with Elm Wood Seat W 52 x D 45 x H 84cm



RF9008M-037 Silver Chair with Elm Wood Seat W 52 x D 45 x H 84cm



RF9008M-002 Black Chair with Elm Wood Seat W 52 x D 45 x H 84cm



RF9021M-039 Bronze Cross with Elm Wood Seat W 48 x D 55 x H 87cm



#### Gallic Coloured Dining Chairs



RF9008GB Matt Black with Brown PU Cushion Seat W 52 x D 45 x H 84cm



RF9008GM Matt Black with Dark Elm Wood Seat W 52 x D 45 x H 84cm

# Gallic Stools



RF9001-039 Bronze Chair with Elm Wood Seat W 41 x D 50 x H 83cm



RF9001-30-039 Bronze Stool with Elm Wood Seat W 40 x D 50 x H 107cm

## Tables & Stools



RF9009-039M Bronze Stool with Elm Wood Seat H 76 x D 43 x W 43cm



RF9009-037M Silver Stool with Elm Wood Seat H 76 x D 43 x W 43cm



RF9017T60-039 Matt Bronze with Elm Wood Table Top W 60 x D 60 x H 75cm

RF9017T80-037 Silver with Black Elm Wood Table Top W 80 x D 80 x H 75cm

RF9017T80-039 Matt Bronze with Elm Wood Table Top W 80 x D 80 x H 75cm