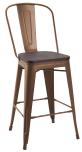

#### Gallic Coloured Dining Chairs

RF9008GB Matt Black with Brown PU Cushion Seat W 52 x D 45 x H 84cm

RF9008GM Matt Black with Dark Elm Wood Seat W 52 x D 45 x H 84cm