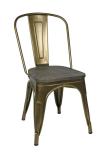

#### Gallic Coloured Dining Chairs

RF9008M-039 Bronze Chair with Elm Wood Seat W 52 x D 45 x H 84cm

RF9008M-037 Silver Chair with Elm Wood Seat W 52 x D 45 x H 84cm

RF9008M-002 Black Chair with Elm Wood Seat W 52 x D 45 x H 84cm

RF9021M-039 Bronze Cross with Elm Wood Seat W 48 x D 55 x H 87cm