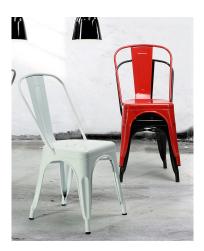

### Gallic Coloured Dining Chairs

RF9008-NAVY Navy Gallic **Dining Chair** W 52 x D 45 x H 84cm

RF9008-AW Antique White Gallic Dining Chair W 52 x D 45 x H 84cm

RF9008-005 Red Gallic Dining Chair W 52 x D 45 x H 84cm