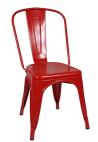

### Gallic Coloured Dining Chairs

RF9008-NAVY Navy Gallic **Dining Chair** W 52 x D 45 x H 84cm

RF9008-AW Antique White Gallic Dining Chair W 52 x D 45 x H 84cm

RF9008-005 Red Gallic Dining Chair W 52 x D 45 x H 84cm