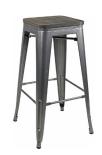

## Tables & Stools

RF9009-039M Bronze Stool with Elm Wood Seat H 76 x D 43 x W 43cm

RF9009-037M Silver Stool with Elm Wood Seat H 76 x D 43 x W 43cm

RF9017T60-039 Matt Bronze with Elm Wood Table Top W 60 x D 60 x H 75cm