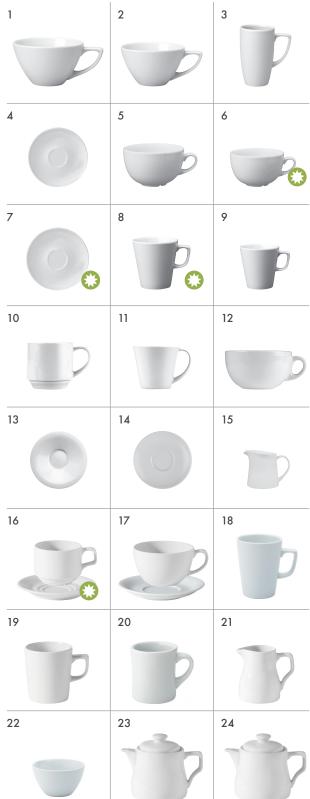

|   | DESCRIPTION                                                                    |       | CODE   | PK |
|---|--------------------------------------------------------------------------------|-------|--------|----|
| 1 | Ultimo Café Latte Cup 14oz                                                     | •     | WHBC14 | 12 |
|   | Ultimo Café Latte Cup 10oz                                                     | •     | WHBC10 | 24 |
| 2 | Ultimo Café Americano Cup 8oz                                                  | •     | WHBCA8 | 24 |
| 3 | Ultimo Café Latte Mug 16oz                                                     | •     | WHBL16 | 12 |
|   | Ultimo Café Mocha Mug 10oz                                                     | 0     | WHBL10 | 12 |
| 4 | Ultimo Large Coupe Saucer 16cm - 61/4" Fits all cups and mugs excluding WHBEC3 | •     | WHBS6  | 24 |
| 5 | Beverage Cappuccino Cup 16oz                                                   | •     | WHCB40 | 6  |
| 6 | Beverage Cappuccino Cup 12oz                                                   | •     | WHCB28 | 24 |
|   | Beverage Cappuccino Cup 8oz                                                    | ٥     | WHCB20 | 24 |
| 7 | Beverage Saucer 15.6cm - 6½"<br>Fits WHCB40, WHCB28 & WHCB20                   | WHCSS | WHCSS  | 24 |
|   | Beverage Café Saucer 14.2cm - 5½"<br>Fits WHMCL, WHML10                        | •     | WHCLSS | 24 |
| 8 | Beverage Café Latte Mug 12oz                                                   |       | WHMCL  | 12 |
| 9 | Beverage Café Latte Mug 10oz                                                   |       | WHML10 | 12 |

|    | DESCRIPTION                                                      | CODE    | PK |
|----|------------------------------------------------------------------|---------|----|
| 10 | Menu Stacking Cup 7.5oz                                          | ZCAPOST | 6  |
| 11 | Menu Flared Tea Cup 8oz                                          | ZCAPOTC | 6  |
|    | Menu Flared Tea Cup 12oz                                         | ZCAPOM2 | 6  |
| 12 | Menu Cappuccino Cup 12oz                                         | ZCAC12  | 6  |
| 13 | Menu Broad Rim Saucer 16.5cm - 6½" Fits ZCAPOTC, ZCAPOST, ZCAPOM | ZCAPOS6 | 6  |
|    | Menu Broad Rim Saucer 17.1cm - 6¾″<br>Fits ZCAPOM2, ZCAPOM6      | ZCAPOS7 | 6  |
| 14 | Menu Cappuccino Saucer 5.5cm - 7" Fits ZCAC12                    | ZCAPOSL | 6  |
|    | Menu Saucer 5.5cm - 61/8" Fits ZCAPC7, ZCAPOTC                   | ZCAPOSM | 6  |
|    | Menu Small Saucer 12.7cm - 5" Fits ZCAPEC3                       | ZCAPOSS | 6  |
| 15 | Menu Jug 10oz                                                    | ZCAPJ10 | 6  |

|    | DESCRIPTION                     | CODE    | PK |
|----|---------------------------------|---------|----|
| 16 | Stacking Cup 7oz                | K322107 | 36 |
|    | Double Well Saucer 5.5" (15 cm) | K132116 | 36 |
| 17 | Bowl Shaped Cup 12oz            | K322134 | 36 |
|    | Large Saucer 6.25" (16cm)       | K132115 | 36 |
| 18 | Latte Mug 12oz                  | K322135 | 24 |
| 19 | Latte Mug 10oz                  | K70005  | 12 |
| 20 | Concave Diner Mug 10oz          | K20101  | 6  |
| 21 | Jug 11oz                        | K370632 | 12 |
|    | Jug 5oz                         | K370614 | 24 |
| 22 | Sugar Bowl 4" (10cm) 7.75oz     | K70000  | 12 |
| 23 | Teapot 28oz                     | K390678 | 6  |
| 24 | Teapot 16oz                     | K390646 | 6  |