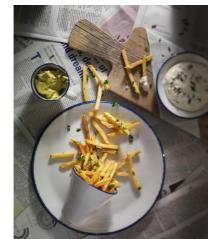

Rustic & minimal at the same time Brown Dapple blends effortlessly with the Craft and Terramesa offers allowing new and refreshed presentations to emerge. Cool coupes and stacking bowls help deliver elevated styles of food.

Charcoal Dapple adds a new dynamic within this established and successful family. This black reactive decoration creates a strong and confident statement, giving chef a fantastic platform, in which the food presentation is amplified. Perfectly positioned to work with all other decorated and white tableware ranges which provides flexibility to bring through seasonal and menu changes. Careful consideration has been given to ensure all plating options are covered complimented with a beverage offer.