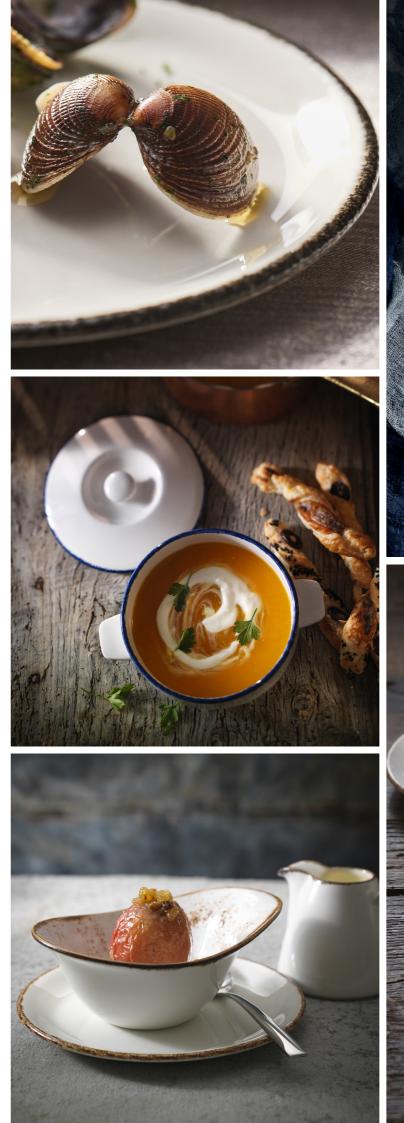

Rustic & minimal at the same time Brown Dapple blends effortlessly with the Craft and Terramesa offers allowing new and refreshed presentations to emerge. Cool coupes and stacking bowls help deliver elevated styles of food.

Charcoal Dapple adds a new dynamic within this established and successful family. This black reactive decoration creates a strong and confident statement, giving chef a fantastic platform, in which the food presentation is amplified. Perfectly positioned to work with all other decorated and white tableware ranges which provides flexibility to bring through seasonal and menu changes. Careful consideration has been given to ensure all plating options are covered complimented with a beverage offer.