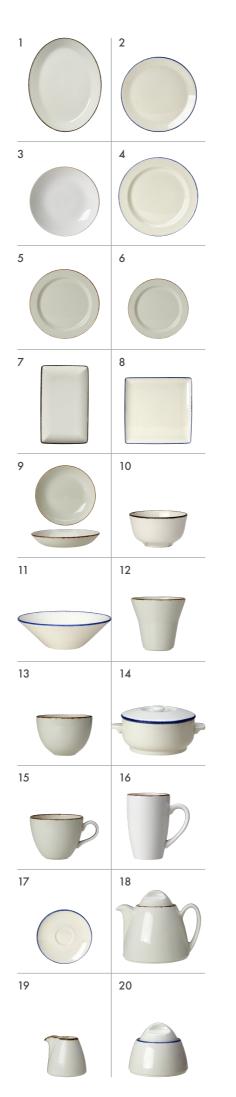

|    | DESCRIPTION                                           | COLOURS | CODE   | РК |
|----|-------------------------------------------------------|---------|--------|----|
| 1  | Oval Plate Coupe 28cm (11")                           | 000     | *0141  | 12 |
| 2  | Coupe Plate 25.25cm (10")                             | 000     | *0566  | 24 |
| 3  | Coupe Plate 20.25cm (8")                              | 000     | *0567  | 24 |
| 4  | Plate Slimline 27.0cm (10 %")                         | 00      | *0209  | 24 |
| 5  | Plate Slimline 23.0cm (9″)                            | 00      | *0211  | 24 |
| 6  | Plate Slimline 20.25cm (8")                           | 00      | *0212  | 24 |
| 7  | Rectangle One 27.0cm x 16.75cm (10 %" x 6½")          | 000     | *0550  | 6  |
| 8  | Square One 27.0cm x 27.0cm (10 %" x 10 %")            | 000     | *0553  | 6  |
| 9  | Coupe Bowl 25.25cm (10")                              | 000     | *0569  | 12 |
| 10 | Sugar/Bouillon Cup Club 8oz                           | 000     | *0379  | 12 |
| 11 | Essence Bowl 11.2cm (41/2")                           | 00      | *0595  | 12 |
| 12 | Stackable Bowl 9.0cm (3½") 8oz Use with *X0042 Saucer | 00      | *X0010 | 12 |
| 13 | Combi Cup 16oz                                        | 00      | *0182  | 12 |
| 14 | Soup Bowl Base Only 15oz                              | 00      | *B828  | 6  |
|    | Cover for Soup Bowl                                   | 00      | *0829  | 12 |
| 15 | Cup 8oz Use with *X0042 Saucer                        | 000     | *X0021 | 36 |
| 16 | Quench Mug 10oz                                       | 000     | *0592  | 24 |
| 17 | Saucer 15.0cm (6")                                    | 000     | *X0042 | 36 |
| 18 | Beverage Pot 12oz                                     | 000     | *X0027 | 6  |
| 19 | Jug - Unhandled 3oz                                   | 000     | *X0031 | 12 |
| 20 | Covered Sugar 7oz                                     | 00      | *X0032 | 6  |
|    |                                                       |         |        |    |