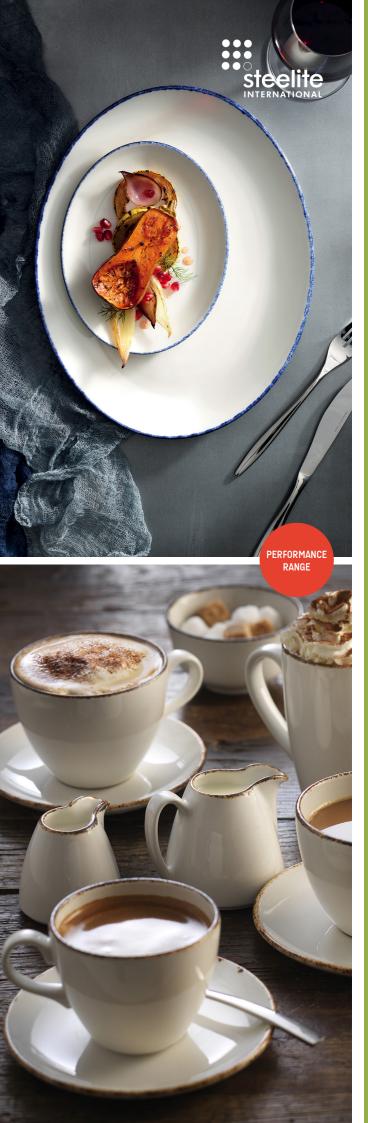

## **PERFORMANCE: DAPPLE**

They say all good things come back around eventually and that's certainly the case with this enamel look tableware. A household classic with the added benefit of Steelite International lifetime edge chip warranty to provide an up to the minute on trend product.

Rustic & minimal at the same time Brown Dapple blends effortlessly with the Craft and Terramesa offers allowing new and refreshed presentations to emerge. Cool coupes and stacking bowls help deliver elevated styles of food.

Charcoal Dapple adds a new dynamic within this established and successful family. This black reactive decoration creates a strong and confident statement, giving chef a fantastic platform, in which the food presentation is amplified. Perfectly positioned to work with all other decorated and white tableware ranges which provides flexibility to bring through seasonal and menu changes. Careful consideration has been given to ensure all plating options are covered complimented with a beverage offer.