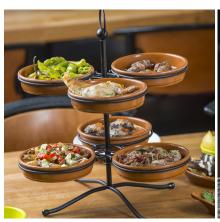

## Valencia Resin Tapas

Ultra durable thermoset resin. Oven safe up to 400 °F, microwave and heat lamp safe. Non-Stick, stackable design, easy to clean design, dishwasher safe.

|   | DESCRIPTION                             | CODE     |
|---|-----------------------------------------|----------|
| 9 | Tapas Bowl Terracotta Colour 10oz       | TAPR10TC |
|   | Black Tapas Stand 2 Tier, fits 60z Dish | TPSL11   |
|   | Tapas Bowl Terracotta Colour 6oz        | TAPR6TC  |
|   | Black Tapas Stand 2 Tier fits 10oz Dish | TPSL13   |