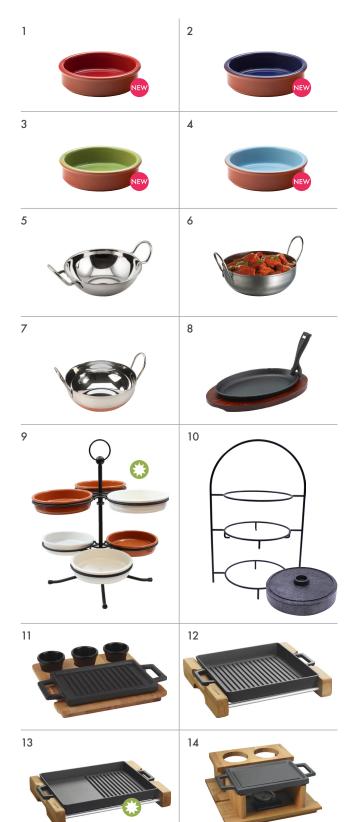

# TAPAS & FAJITAS Utopia Tapas Serving

|   | DESCRIPTION                       | CODE   |
|---|-----------------------------------|--------|
| 1 | Tapas Red Dish 4.5" (11cm)        | M15062 |
|   | Tapas Red Dish 4" (10cm)          | M15067 |
| 2 | Tapas Dark Blue Dish 4.5" (11cm)  | M15063 |
|   | Tapas Dark Blue Dish 4" (10cm)    | M15068 |
| 3 | Tapas Green Dish 4.5" (11cm)      | M15064 |
|   | Tapas Green Dish 4" (10cm)        | M15069 |
| 4 | Tapas Light Blue Dish 4.5" (11cm) | M15066 |
|   | Tapas Light Blue Dish 4" (10cm)   | M15071 |

# Cast Iron Sizzlers & Balti Dishes

|   | DESCRIPTION                                     | CODE    |
|---|-------------------------------------------------|---------|
| 5 | Stainless Steel Handled Balti Dish 6" - 15cm    | BD15    |
|   | Stainless Steel Handled Balti Dish 5" - 13cm    | BD13    |
| 6 | Stainless Steel Kadai Bowl with Handles - 15 cm | 840     |
| 7 | Stainless Steel Copper Dish 17oz 15cm - 6"      | 603/6   |
| 8 | Cast Iron Sizzler with Wood Base 9.5"x6.5"      | 737-25  |
|   | Cast Iron Sizzler with Wood Base 11"x7.5"       | 737-30  |
|   | Spare Wooden Trivet for 9.5" Platter            | TRIV-25 |
|   | Spare Wooden Trivet for 11" Platter             | TRIV-30 |

## Valencia Resin Tapas

Ultra durable thermoset resin. Oven safe up to 400 °F, microwave and heat lamp safe. Non-Stick, stackable design, easy to clean design, dishwasher safe.

|   | DESCRIPTION                             | CODE     |
|---|-----------------------------------------|----------|
| 9 | Tapas Bowl Terracotta Colour 10oz       | TAPR10TC |
|   | Black Tapas Stand 2 Tier, fits 60z Dish | TPSL11   |
|   | Tapas Bowl Terracotta Colour 6oz        | TAPR6TC  |
|   | Black Tapas Stand 2 Tier fits 10oz Dish | TPSL13   |

### Fajita Tower Serving

This Fajita Tower stands includes handle for easy transportation to-and-from the table. Ring diameters are universal to accommodate standard size plates.

|    | DESCRIPTION                                                                      | CODE    |
|----|----------------------------------------------------------------------------------|---------|
| 10 | Fajita Rack with Rubber Feet - Black, Powder<br>Coated Metal, 45 x 28.6 x 20.6cm | FTR1711 |
|    | Tortilla Server, Charcoal Grey, 18cm dia                                         | 557TCH  |

### Lava Cook & Serveware

Enameled cast iron pans. No need to season before use, just wash & dry!

|    | DESCRIPTION                                                                                 | CODE   |
|----|---------------------------------------------------------------------------------------------|--------|
| 11 | Double Sided Hot Plate with Wooden Platter<br>22 x 15cm (Smooth one side, griddle one side) | 100180 |
| 12 | Griddle Pan with Wooden Serving Platter 26 x 26cm                                           | 103374 |
| 13 | Griddle Pan with Wooden Serving Platter 26 x 32cm                                           | 100190 |
|    | Duo Griddle Pan with Wooden Serving Platter 26 x 32cm                                       | 103375 |
| 14 | Double Sided Hot Plate with Wooden Stand<br>22 x 15cm (Smooth one side, griddle one side)   | 122359 |