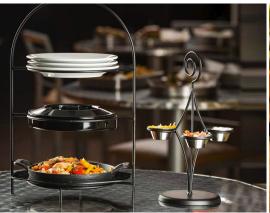

### Fajita Tower Serving

This Fajita Tower stands includes handle for easy transportation to-and-from the table. Ring diameters are universal to accommodate standard size plates.

|    | DESCRIPTION                                                                      | CODE    |
|----|----------------------------------------------------------------------------------|---------|
| 10 | Fajita Rack with Rubber Feet - Black, Powder<br>Coated Metal, 45 x 28.6 x 20.6cm | FTR1711 |
|    | Tortilla Server, Charcoal Grey, 18cm dia                                         | 557TCH  |