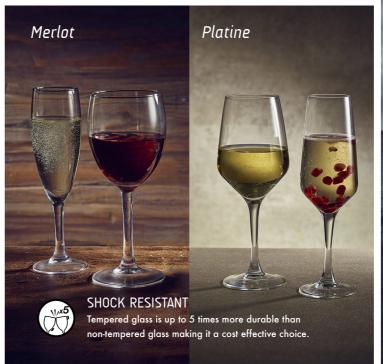

## Platine $\widehat{\mathbf{T}}$

The Platine collection is a perfect choice for use in fine dining areas and wine bars, and for service by the bottle or by the glass.

V0756 V0757 Wine 8.75oz Wine 11.25oz H: 187mm H: 197mm W: 75mm Case of 6

Case of 6

H:221mm

W:87mm

H:230mm W:93mm

V1089 Flute 6oz H:192mm W:61mm

Merlot **T** 

The Merlot Stemware range, with added durability makes this range the ideal choice for busy bars and restaurants.

Syrah 🗊