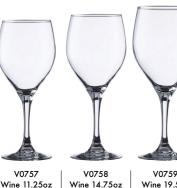

## Platine $\widehat{\mathbf{T}}$

The Platine collection is a perfect choice for use in fine dining areas and wine bars, and for service by the bottle or by the glass.

V0756 V0757 Wine 8.75oz Wine 11.25oz H: 187mm H: 197mm W: 75mm Case of 6

H: 205mm

W: 88mm

Case of 6

H: 217mm

Case of 6

W: 61mm

Case of 6

H: 202mm