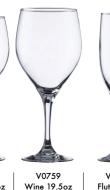

## VICRILA TEMPERED GLASSWARE

## Vintage 🛈

The Vintage Stemware range is perfect for modern bars and restaurants with busy banqueting needs.

## Platine $\widehat{\mathbf{T}}$

The Platine collection is a perfect choice for use in fine dining areas and wine bars, and for service by the bottle or by the glass.



V0756 V0757 Wine 8.75oz Wine 11.25oz H: 187mm H: 197mm W: 75mm Case of 6



H: 205mm

W: 88mm

Case of 6



H: 217mm

Case of 6



W: 61mm

Case of 6





H: 202mm

W: 77mm

Case of 6





Mencia **T** The Mencia Stemware range features a contemporary, angular bowl shape to enhance the taste of wine. The range also features a matching tumbler.



H: 230mm

W: 93mm

Case of 6

The Victoria Stemware range features an elegant, fine rim. The tulip shape is a timeless addition to any setting.



V0264

Wine 15 5oz

H:230mm

W:86mm

V0265 Wine 20.25oz H:235mm W:91mm



W:77mm



H:205mm

W:60mm



H: 93mm

W: 84mm





H:182mm

W:71mm



H:202mm

W:80mm

H: 220mm

W: 86mm

Case of 6



H:221mm

W:87mm





H:230mm W:93mm

V1089 Flute 6oz H:192mm W:61mm

Merlot **T** 

The Merlot Stemware range, with added durability makes this range the ideal choice for busy bars and restaurants.

Syrah 🗊

The Syrah