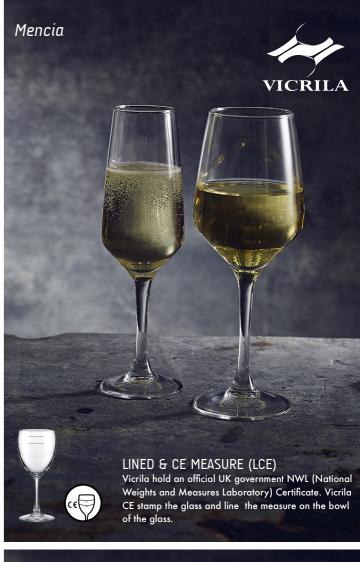

W: 77mm

Case of 6

Mencia **T** The Mencia Stemware range features a contemporary, angular bowl shape to enhance the taste of wine. The range also features a matching tumbler.

H: 230mm

W: 93mm

Case of 6

The Victoria Stemware range features an elegant, fine rim. The tulip shape is a timeless addition to any setting.