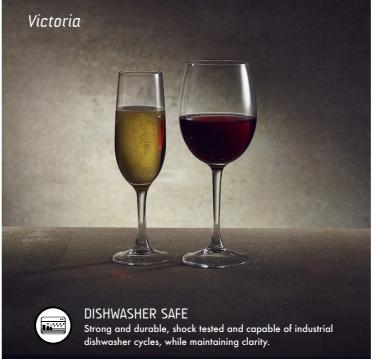

W: 77mm

Case of 6

Mencia **T** The Mencia Stemware range features a contemporary, angular bowl shape to enhance the taste of wine. The range also features a matching tumbler.

H: 230mm

W: 93mm

Case of 6

The Victoria Stemware range features an elegant, fine rim. The tulip shape is a timeless addition to any setting.