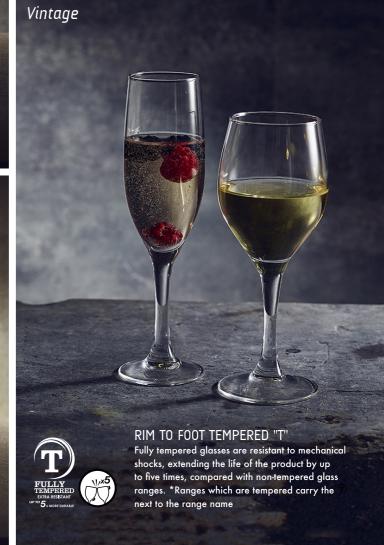

## Vintage 🛈

The Vintage Stemware range is perfect for modern bars and restaurants with busy banqueting needs.