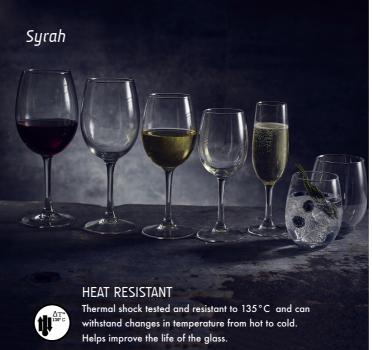

The Syrah Stemware range features a classic bowl shape, creating the perfect vessel to savour fine wines. The range also features a matching tumbler.

V0097 Wine 143/40z H:209mm

H:174mm

W:75mm

Case of 12

H:197mm