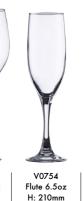

Case of 6

H:221mm

W:87mm

H:230mm W:93mm

V1089 Flute 6oz H:192mm W:61mm

Merlot **T** 

The Merlot Stemware range, with added durability makes this range the ideal choice for busy bars and restaurants.

Syrah 🗊